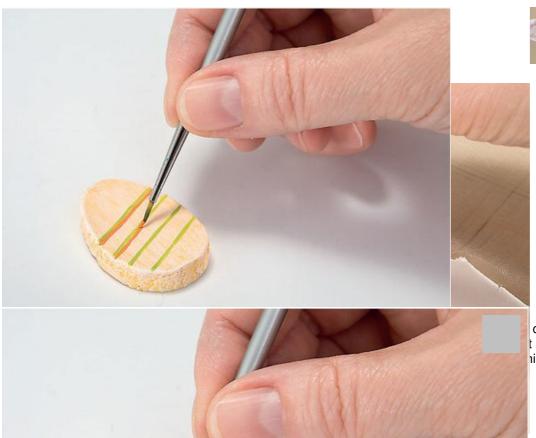

## Easter Bouquet in Check Look

Instructions No. 161

colours Buttercup, May Green t , i.e. diluted white paint is ninium wire, fix it in the holes

Modelling clay "Keramilight", 250 g

8,79 €

RRP 10,29 €

(1 kg = 35,16 €)