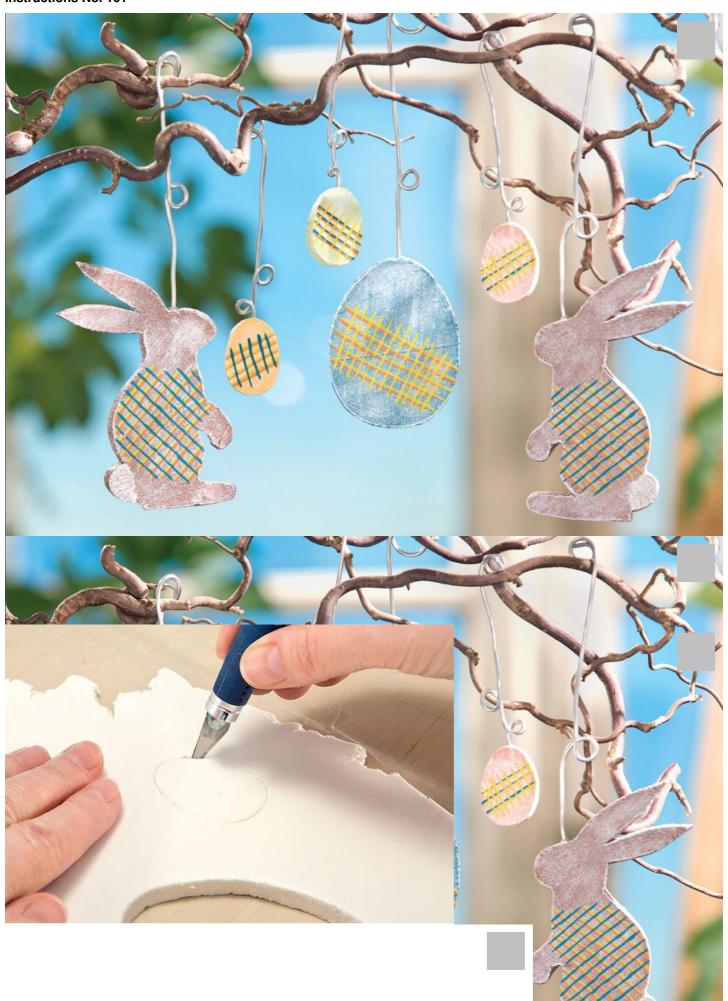

## Easter Bouquet in Check Look

Instructions No. 161

colours Buttercup, May Green t , i.e. diluted white paint is ninium wire, fix it in the holes

Modelling clay "Keramilight", 250 g

8,79 €

RRP 10,29 €

(1 kg = 35,16 €)