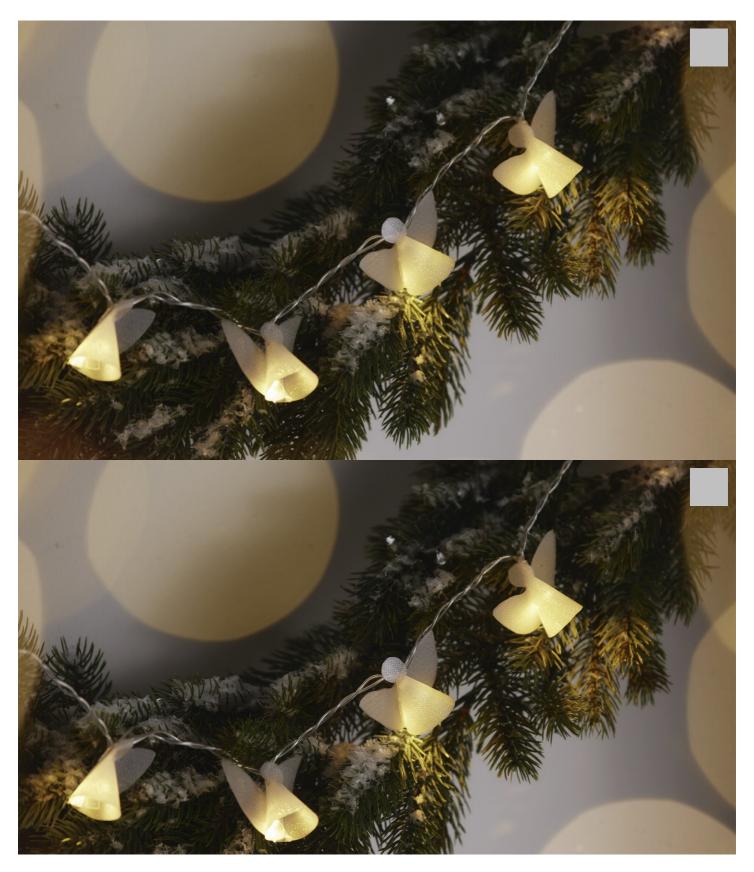

## Angel light chain

Instructions No. 2027

Difficulty: Beginner

Working time: 2 Hours

With a few steps and materials you can create this enchanting **angel light chain**. It sparkles so beautifully in the dark season and is a great decoration for your home. Whether on a cupboard, in the window or on the chest of drawers - the light chain cuts a good figure everywhere.