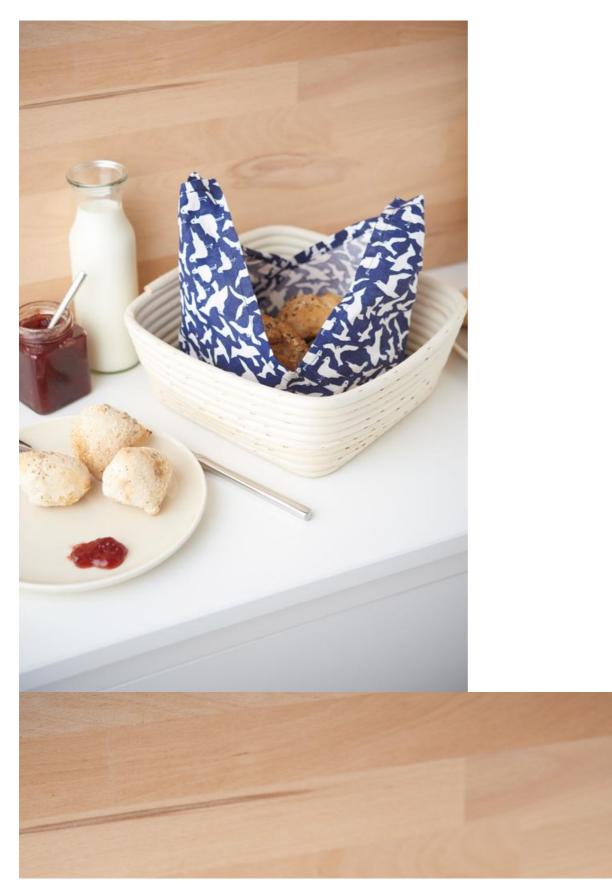

## Instructions No. 2030

Difficulty: Beginner

Working time: 1 hour 30 Minutes

This homemade Bento bottom silo is a great way to store bread and rolls in an environmentally friendly way. Sewing this trendy Origami style fabric basket is easy.

Cotton fabric "Gull" **17,49 €** (1 m2 = 11,66 €) Item details Quantity: 0.2

Add to shopping cart