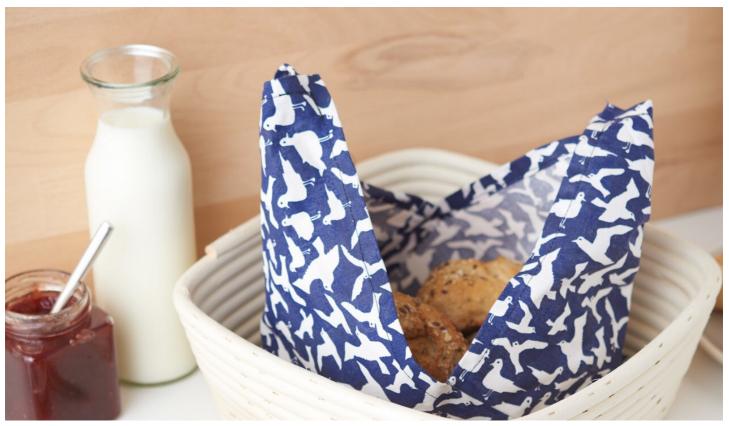

## Instructions No. 2030

Difficulty: Beginner

Working time: 1 hour 30 Minutes

This homemade Bento bottom silo is a great way to store bread and rolls in an environmentally friendly way. Sewing this trendy Origami style fabric basket is easy.

Cotton fabric "Gull" **17,49 €** (1 m2 = 11,66 €) Item details Quantity: 0.2

Add to shopping cart