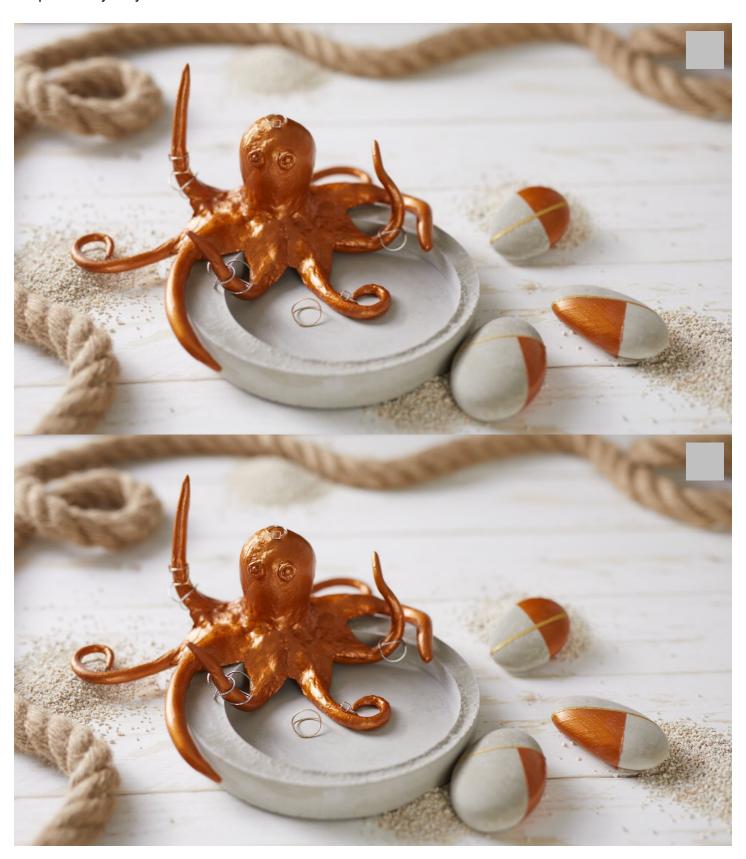

## Betonschale mit Krake gestalten

Instructions No. 1889

Difficulty: Advanced

Working time: 2 Hours

This octopus does not only look great, it is also a practical little helper - it watches over your jewellery and keeps it ready for you.