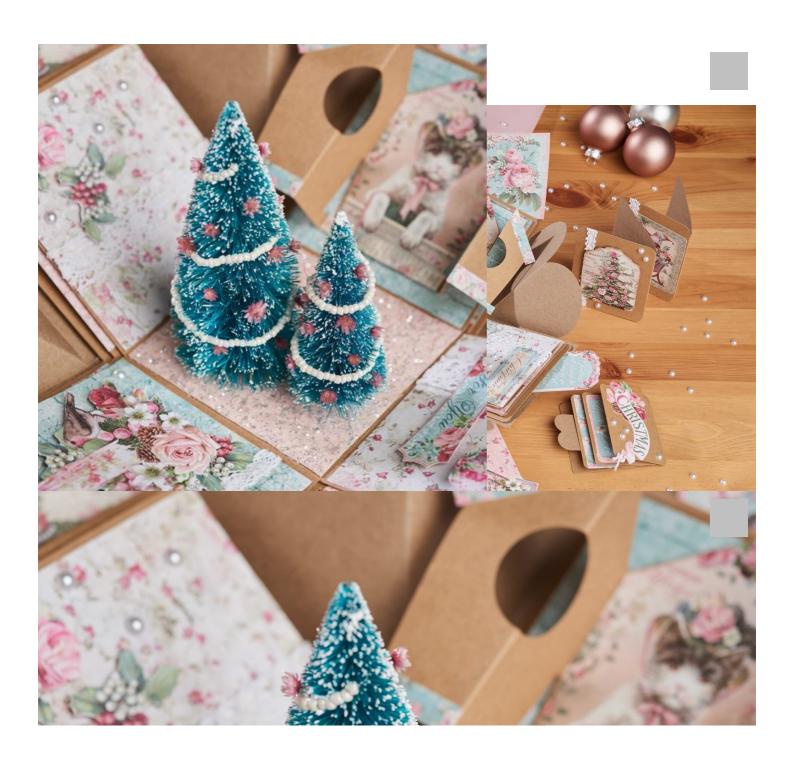

## Christmas Explosion Box

Instructions No. 2362

Difficulty: Beginner

Working time: 6 Hours

Surprise! This gift box opens like an explosion and unfolds various compartments and layers. The Kraft Paper Explosion Box is a wonderful gift idea for Christmas. In this tutorial, we will give you inspiration on how to create the box for Christmas.