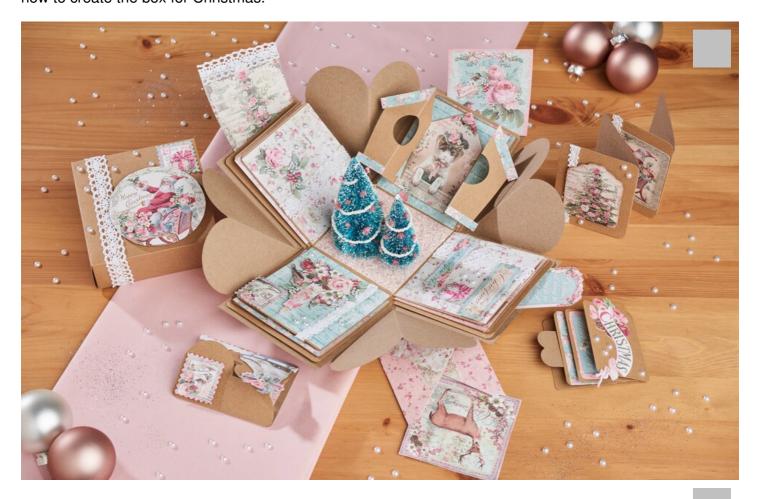

## Christmas Explosion Box

Instructions No. 2362

Difficulty: Beginner

Working time: 6 Hours

Surprise! This gift box opens like an explosion and unfolds various compartments and layers. The Kraft Paper Explosion Box is a wonderful gift idea for Christmas. In this tutorial, we will give you inspiration on how to create the box for Christmas.