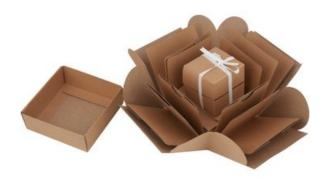

## Christmas Explosion Box

Instructions No. 2362

Difficulty: Beginner

Working time: 6 Hours

Surprise! This gift box opens like an explosion and unfolds various compartments and layers. The Kraft Paper Explosion Box is a wonderful gift idea for Christmas. In this tutorial, we will give you inspiration on how to create the box for Christmas.