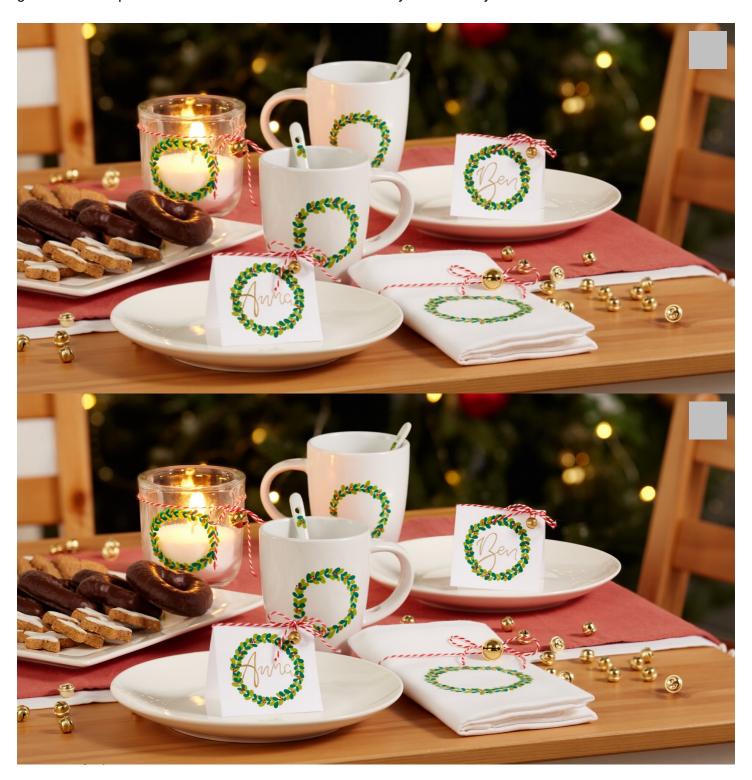

## Christmas table scene

## **Instructions No. 2605**

Difficulty: Beginner

Working time: 3 Hours

Create an impressive table scene for the Christmas season. Here, the place cards, napkins, tea light glasses and cups match the motif. This tutorial will show you how easy it is.

For the fabric napkin, wash the fabric before working on it so that it is free of finishes and the colour can hold better. Here, iron the colour to fix it after it has dried. Cover the motif with a cotton cloth while doing this.