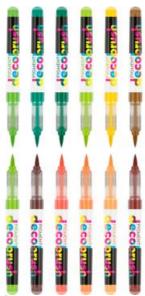

## Must Have

Karin PIGMENT Decobrush Collection, Nature Colors

39,90 €
RRP 41,95 €
Item
details
Quantity:

1

Add to shopping cart