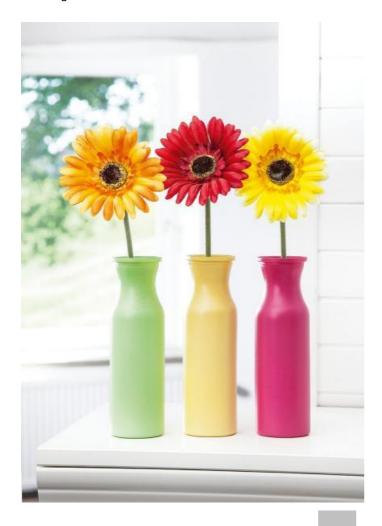

## Colourful Pop Art Vases

## **Instructions No. 925**

Difficulty: Beginner

Working time: 15 Minutes

art style. Make it easy on yourself by using the practical edding r vases in wonderful colour combinations.

n a generously sized surface.

t a distance.

le.

cents with ribbons, buttons, beads or stencils.

edding 5200 "Permanentspray", silkmatt, Telemagenta

```
10,39 €
RRP 11,39 €
(1 I = 51,95 €)
Item
details
Quantity:
```

1

Add to shopping cart