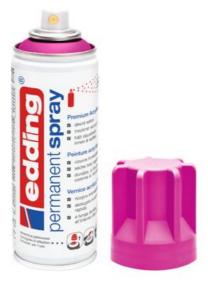

t a distance.

le.

cents with ribbons, buttons, beads or stencils.

edding 5200 "Permanentspray", silkmatt, Telemagenta

```
10,39 €
RRP 11,39 €
(1 I = 51,95 €)
Item
details
Quantity:
```

1

Add to shopping cart