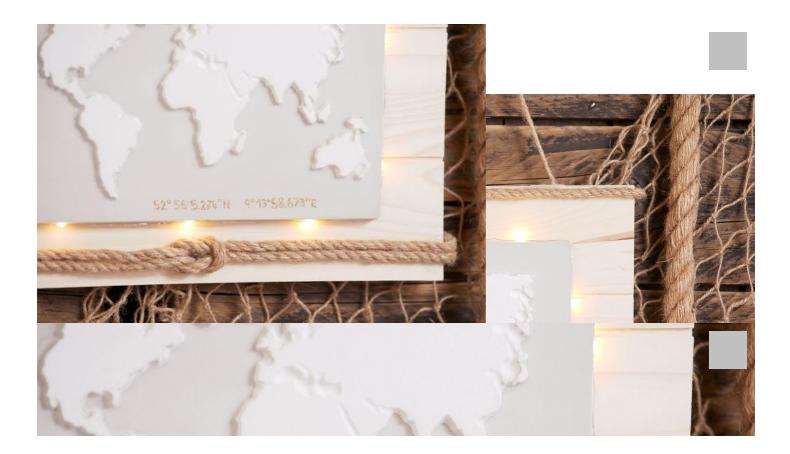

## Instructions No. 1746

Difficulty: Advanced

Working time: 45 Minutes

The picture relief is a wonderful example of how well different casting compounds harmonize together. With casting concrete and Raysin or Keraflott casting compound a great picture relief is created. With light it is mounted on a wooden plate and becomes an eye-catcher.