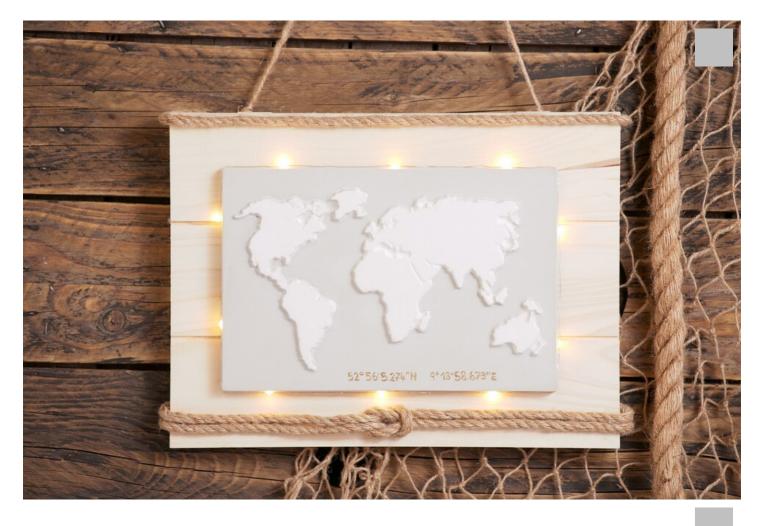

## Instructions No. 1746

Difficulty: Advanced

Working time: 45 Minutes

The picture relief is a wonderful example of how well different casting compounds harmonize together. With casting concrete and Raysin or Keraflott casting compound a great picture relief is created. With light it is mounted on a wooden plate and becomes an eye-catcher.