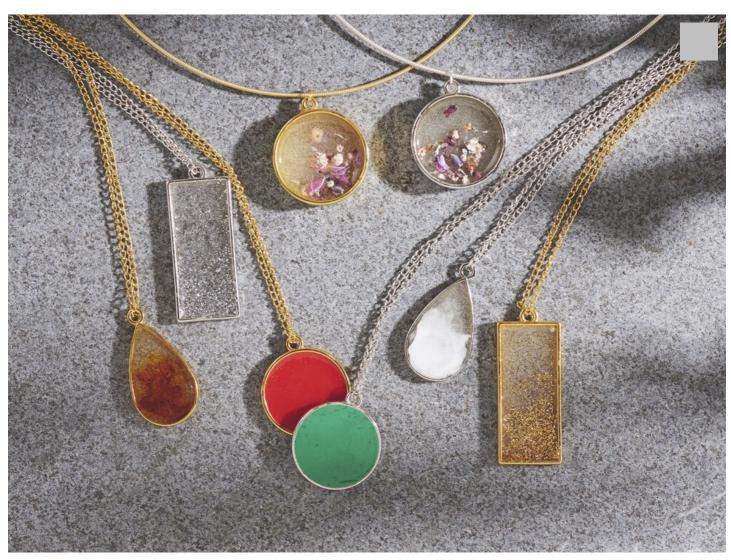

## **Instructions No. 2115**

Difficulty: Advanced

Working time: 1 hour

Discover the great possibility of making **jewellery** out of **resin**. You can create great pendants with the resin. For example, how about a pendant with a beautiful flower enclosed in it? Or you can create pieces of jewellery with fascinating colour gradients.