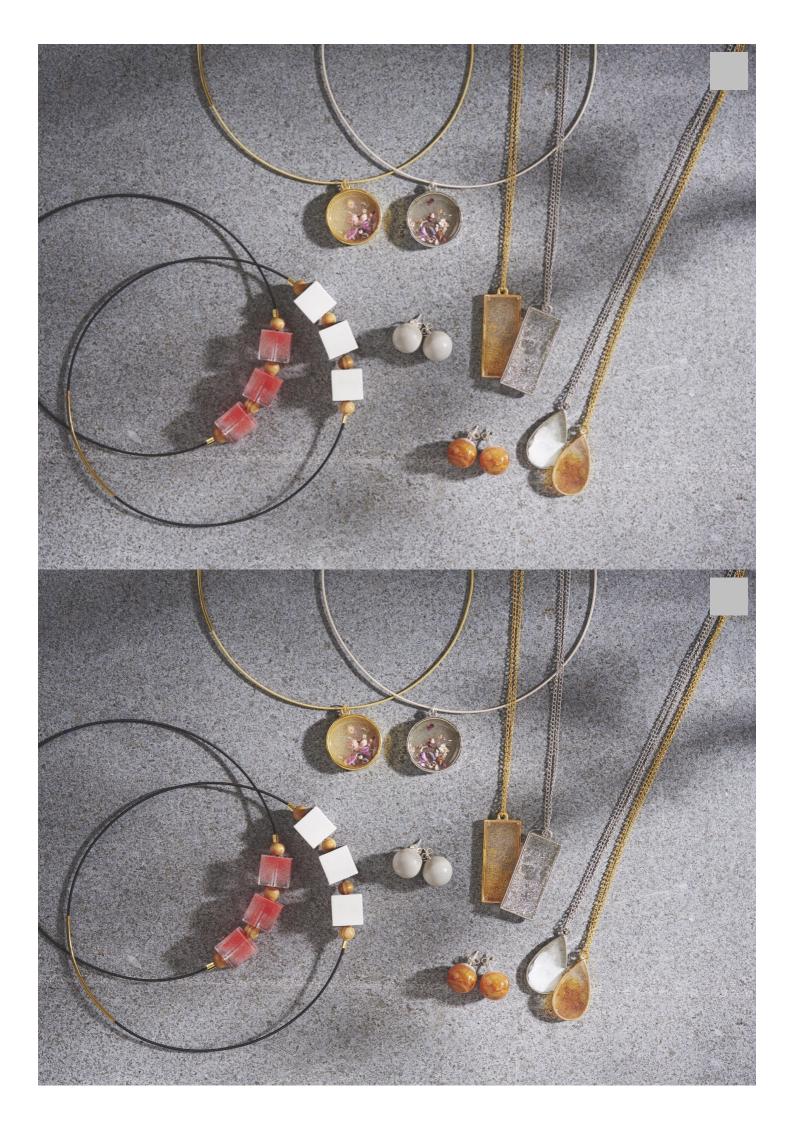

## **Instructions No. 2115**

Difficulty: Advanced

Working time: 1 hour

Discover the great possibility of making **jewellery** out of **resin**. You can create great pendants with the resin. For example, how about a pendant with a beautiful flower enclosed in it? Or you can create pieces of jewellery with fascinating colour gradients.