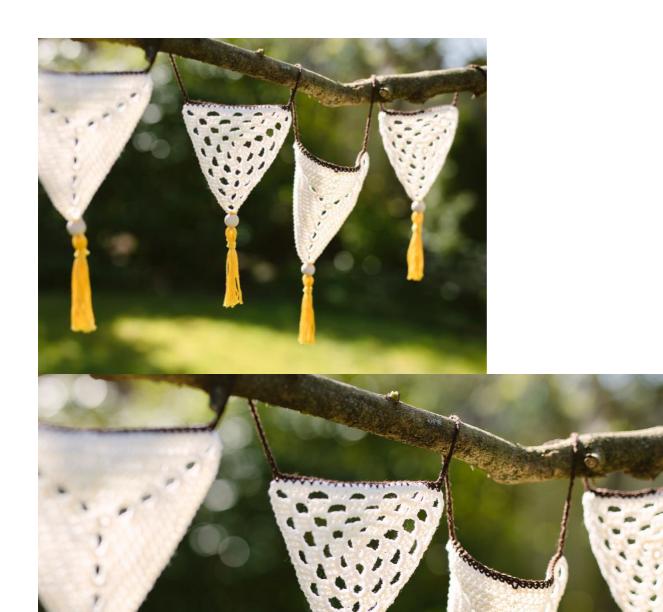

## Crochet idea Boho pennant necklace

Instructions No. 2250

Difficulty: Challenging

Working time: 5 Hours 20 Minutes

Decorate your favorite outdoor corner with a pretty boho pennant chain! To recreate this idea you need some crochet experience, but the result is a visual highlight!