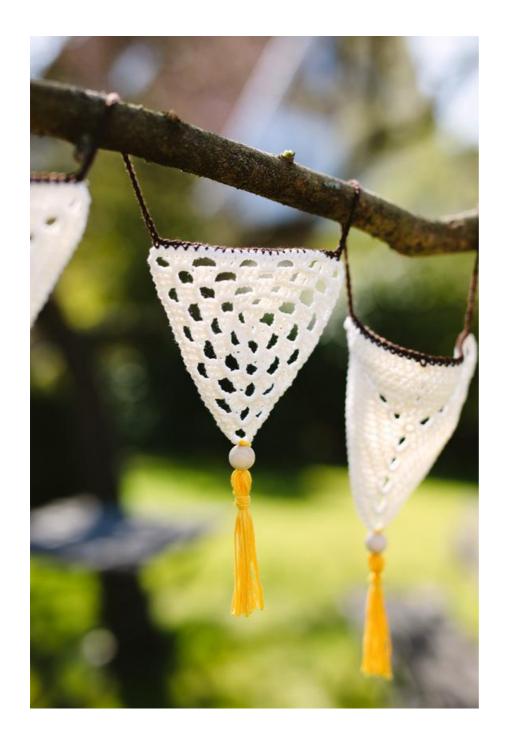

## Crochet idea Boho pennant necklace

Instructions No. 2250

Difficulty: Challenging

Working time: 5 Hours 20 Minutes

Decorate your favorite outdoor corner with a pretty boho pennant chain! To recreate this idea you need some crochet experience, but the result is a visual highlight!