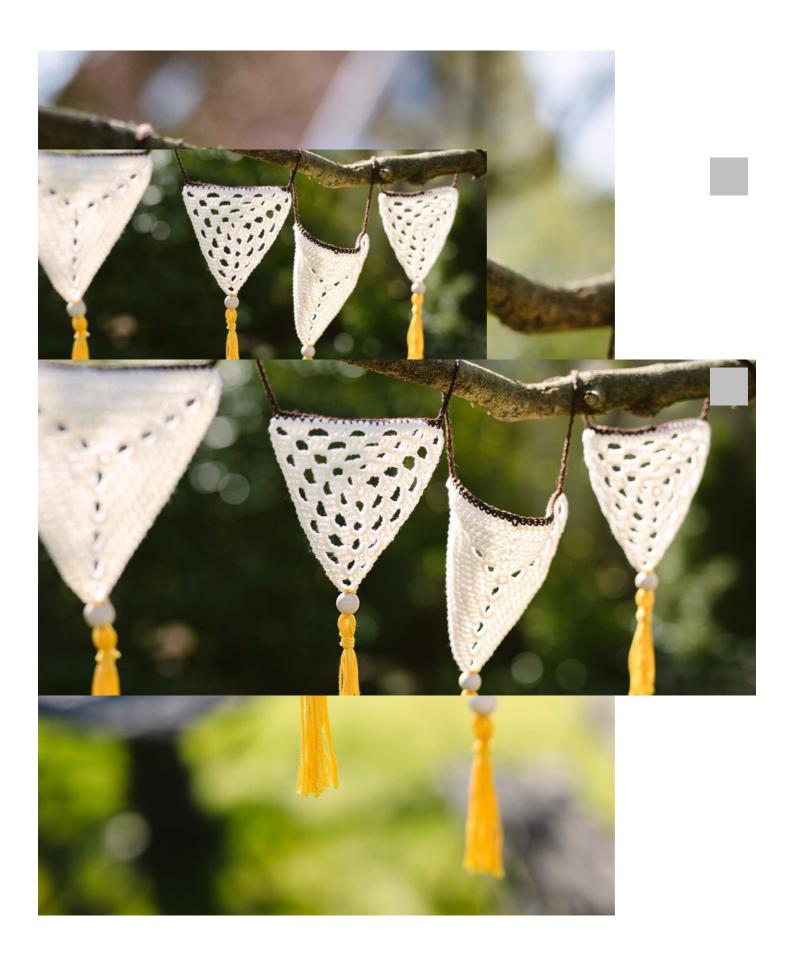

## Crochet idea Boho pennant necklace

Instructions No. 2250

Difficulty: Challenging

Working time: 5 Hours 20 Minutes

Decorate your favorite outdoor corner with a pretty boho pennant chain! To recreate this idea you need some crochet experience, but the result is a visual highlight!