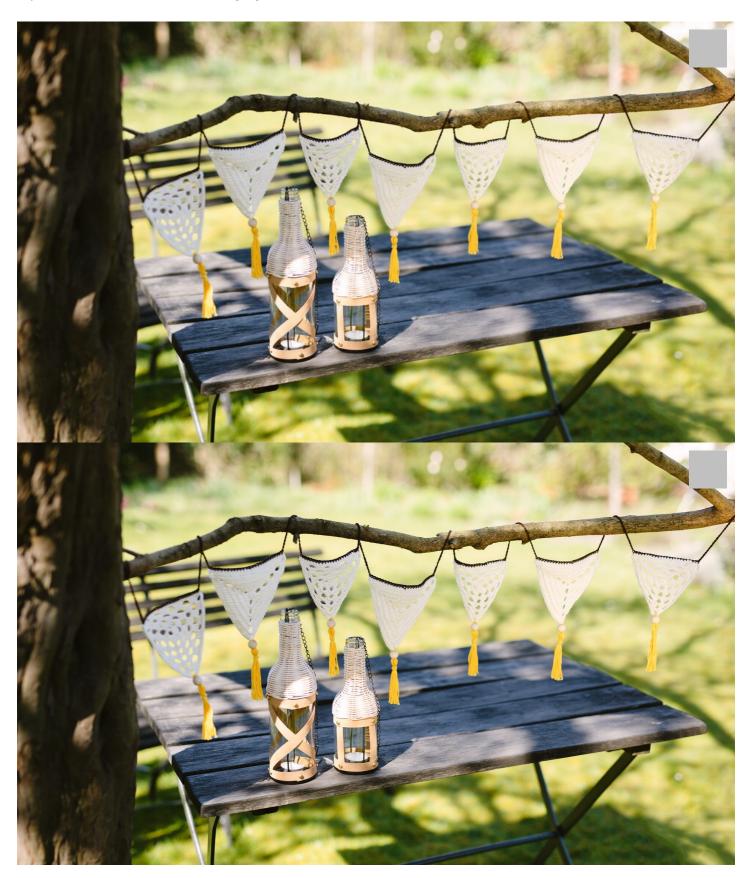

## Crochet idea Boho pennant necklace

Instructions No. 2250

Difficulty: Challenging

Working time: 5 Hours 20 Minutes

Decorate your favorite outdoor corner with a pretty boho pennant chain! To recreate this idea you need some crochet experience, but the result is a visual highlight!