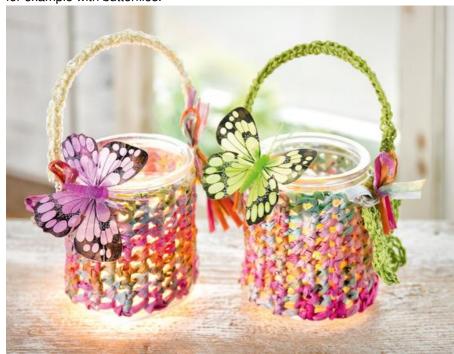

## Crocheted Glass Lanterns

## Instructions No. 1243

With the help of this **instruction** you can crochet the decorative glass lanterns certainly fast.

## And it's as simple as that

Cast on 9 stitches with the **paper yarn** and then crochet on with simple firm stitches until the length of this crochet section encloses the glass. In the next step, place the crochet around the glass lantern and sew the beginning and the end together.

Tip: To be on the safe side, you can also fix the crochet cuff in two places additionally with some glue.

The handle of the glass lantern is then crocheted and fixed in a simple basic pattern, and finally the lantern can be decorated, for example with butterflies.