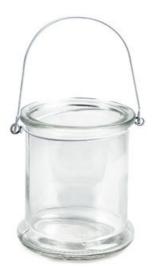

VBS Glass lantern with metal bracket

2,29 €

Item

details

Quantity:

1

Add to shopping cart