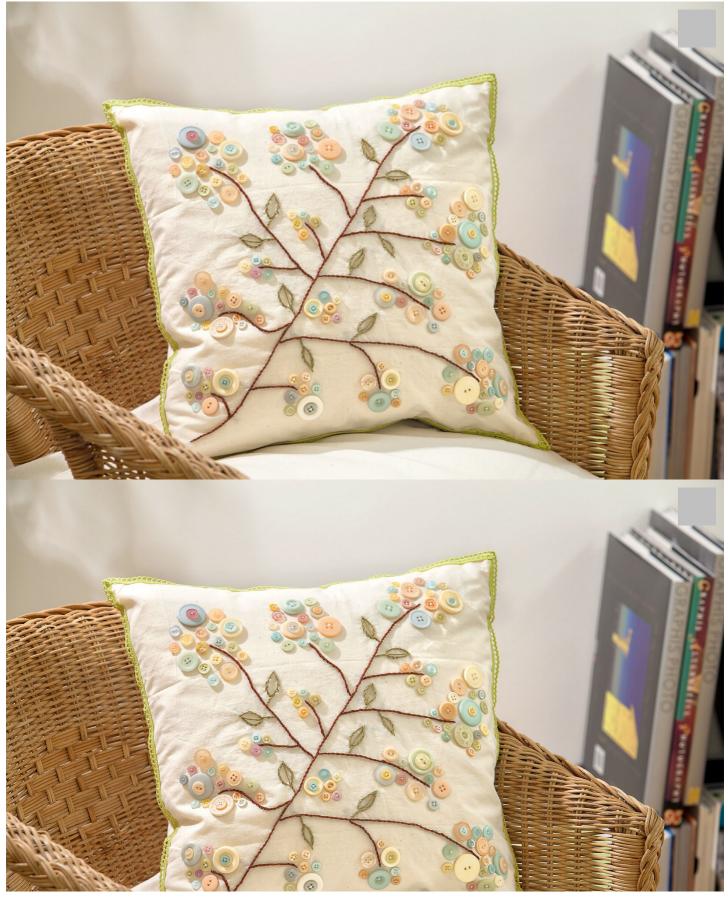

## Cushion with button appliqués

## Instructions No. 645

Difficulty: Advanced

Working time: 45 Minutes

On this cuddly cushion, buttons in delicate pastel colours "bloom" on a filigree branch. This is drawn out and then embroidered with a simple stem stitch. This is very easy.

Cushion covers 39 x 39 cm