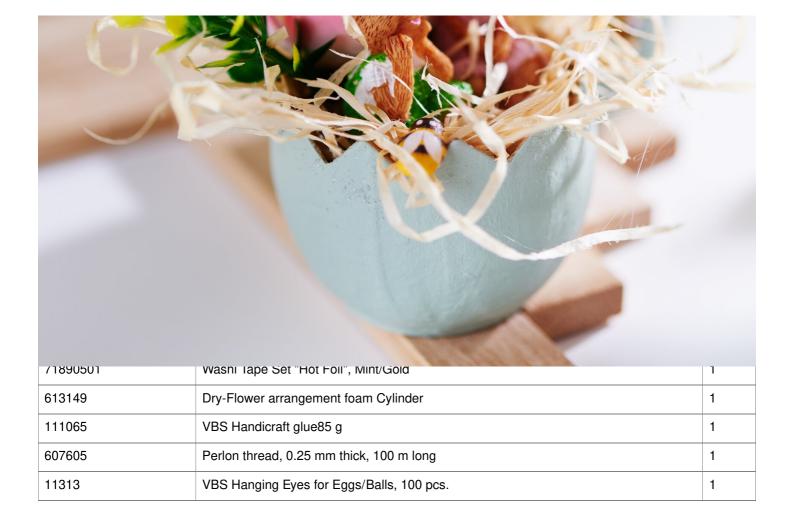

## Decorative ring as an Easter table decoration

Instructions No. 3004

Difficulty: Beginner

Working time: 4 Hours

In this Easter table decoration, craft blocks are combined with a metal ring and elegantly designed decorative eggs to create an absolutely trendy eye-catcher with that special something.