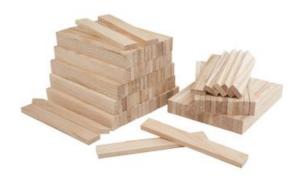

## NEW

VBS Handicraft blocks, Ash wood

15,99 €

Item details

Quantity:

1

Add to shopping cart

| Article number | Article name            | Qty |
|----------------|-------------------------|-----|
| 16699          | DREMEL Hot glue gun 930 | 1   |