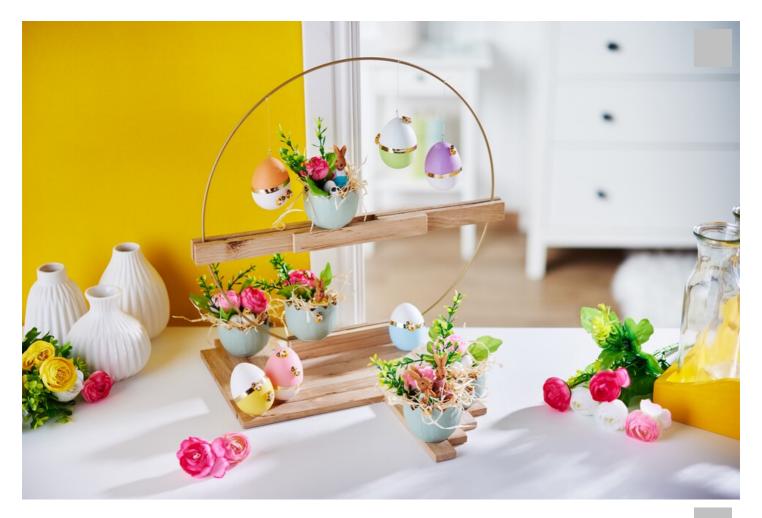

## Decorative ring as an Easter table decoration

Instructions No. 3004

Difficulty: Beginner

Working time: 4 Hours

In this Easter table decoration, craft blocks are combined with a metal ring and elegantly designed decorative eggs to create an absolutely trendy eye-catcher with that special something.