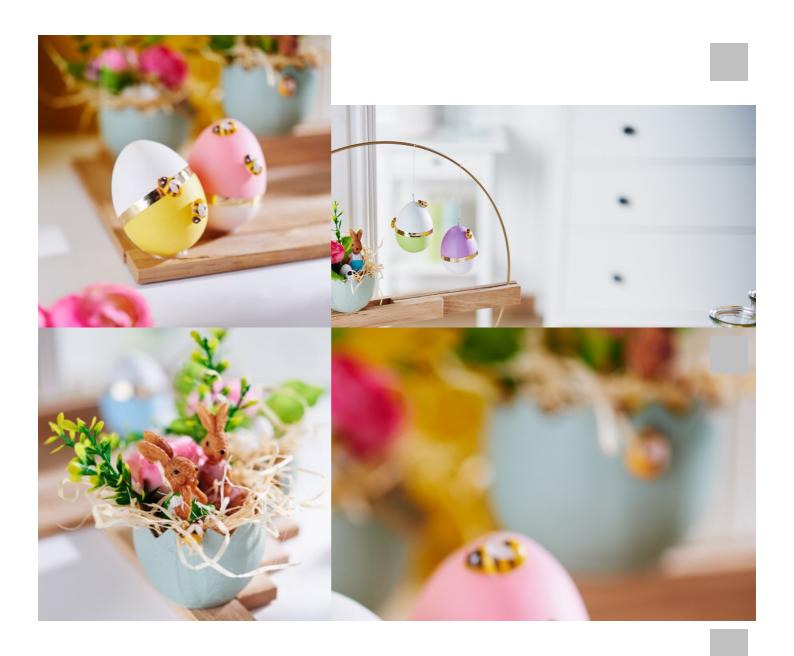

## Decorative ring as an Easter table decoration

Instructions No. 3004

Difficulty: Beginner

Working time: 4 Hours

In this Easter table decoration, craft blocks are combined with a metal ring and elegantly designed decorative eggs to create an absolutely trendy eye-catcher with that special something.