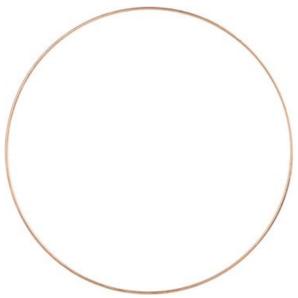

## Decorative ring as an Easter table decoration

Instructions No. 3004

Difficulty: Beginner

Working time: 4 Hours

In this Easter table decoration, craft blocks are combined with a metal ring and elegantly designed decorative eggs to create an absolutely trendy eye-catcher with that special something.







Metal ring "Circle", Gold color, Ø 35 cm

2,69 €
Item
details
Quantity:

## Add to shopping cart

## NEW



VBS Handicraft blocks, Ash wood

15,99 €

Item details

Quantity:

1

Add to shopping cart



| Article number | Article name            | Qty |
|----------------|-------------------------|-----|
| 16699          | DREMEL Hot glue gun 930 | 1   |