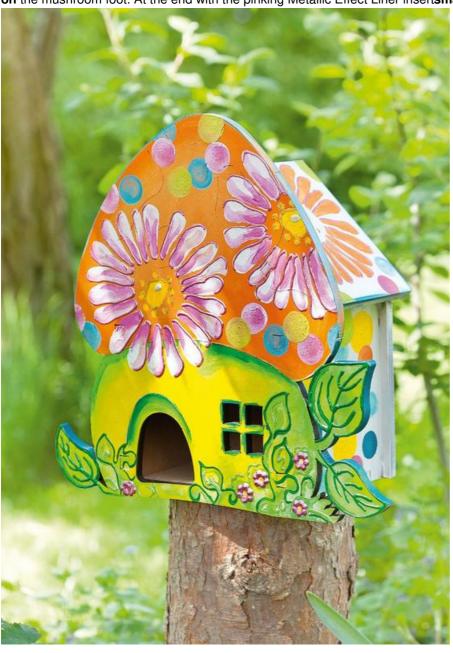

## **Instructions No. 636**

The special eye-catcher in your garden.. And

this is how it works

First assemble the **bird house**, glue it together and prime it in white The edges in azure blue. When dry, paint the mushroom roof orange and the foot lemon yellow

Then stamp with the **BelArto flower stamp** on the mushroom roof in white and on the house roof in orange. Next shade the mushroom foot with the Hobby Color paint in may- and light green, shade **the white** flowers with the color fuchsia and paint the pistil lemon yellow

Now take up a mix of the different Hobby Color colours **with the snub sponge** and place **coloured dots** on the mushroom roof and bird house. Now with the light green Metallic Effect Liner the **leaf veins** work out and additionally paint small tendrils **on** the mushroom foot. At the end with the pinking Metallic Effect Liner insert**small flowers**.