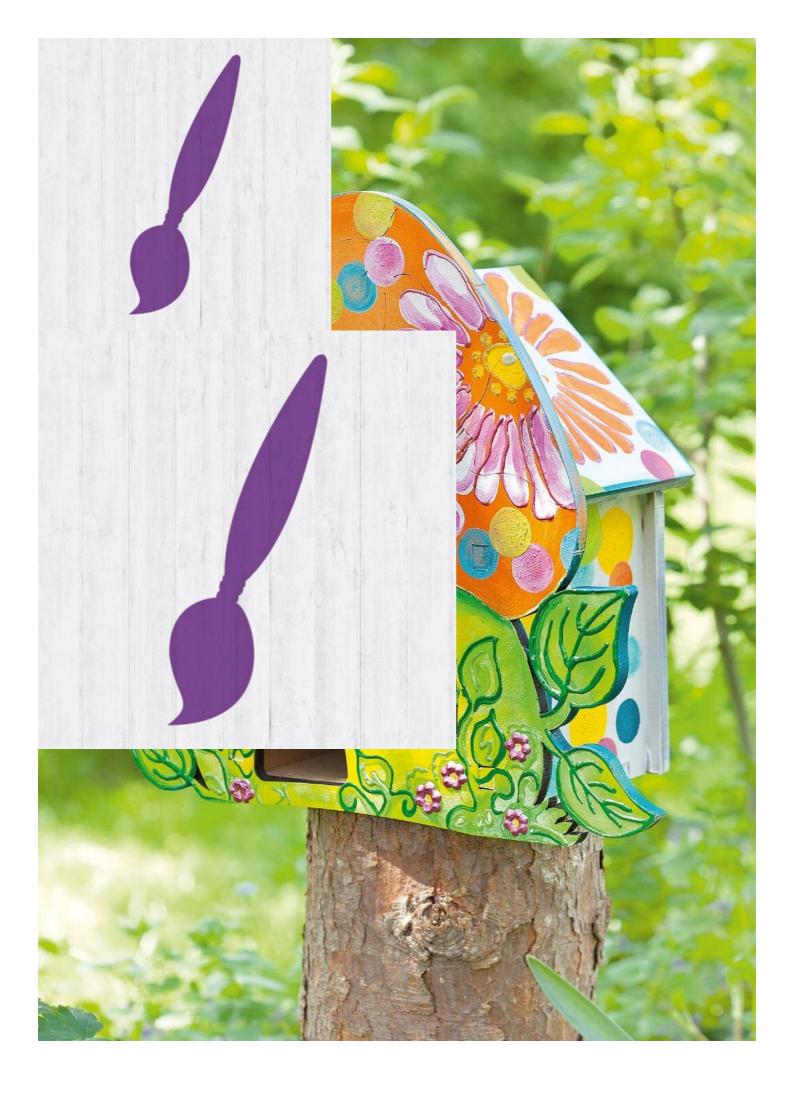

Now take up a mix of the different Hobby Color colours **with the snub sponge** and place **coloured dots** on the mushroom roof and bird house. Now with the light green Metallic Effect Liner the **leaf veins** work out and additionally paint small tendrils **on** the mushroom foot. At the end with the pinking Metallic Effect Liner insert**small flowers**.