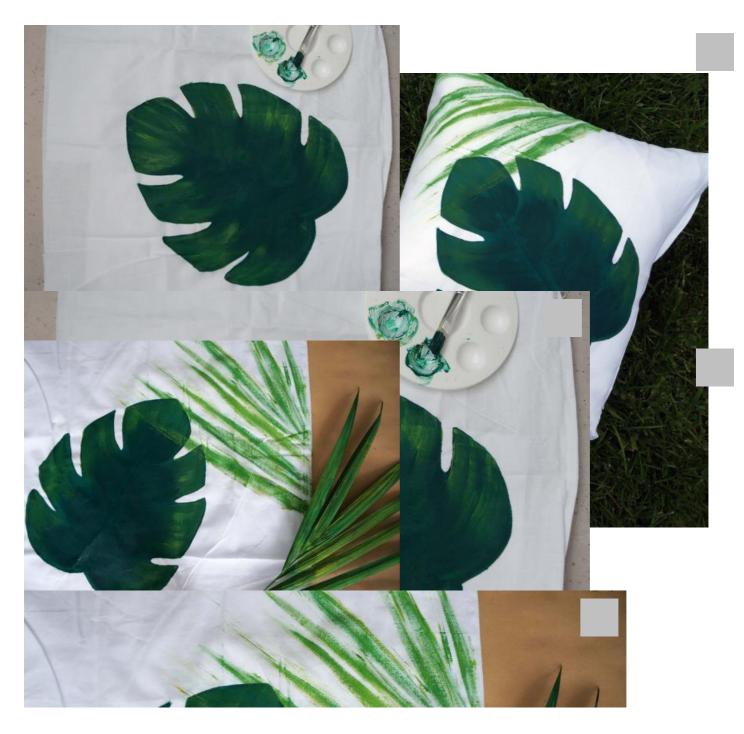

## DIY Greenery-Kissen

## Instructions No. 1494

Difficulty: Beginner

Working time: 45 Minutes

New **cushions**, which are self-painted with exotic leaves, transform the home into a small oasis of well-being The design with **Fabric paint** succeeds in a short time, due to the iron-on fixing the cushions are even washable afterwards!