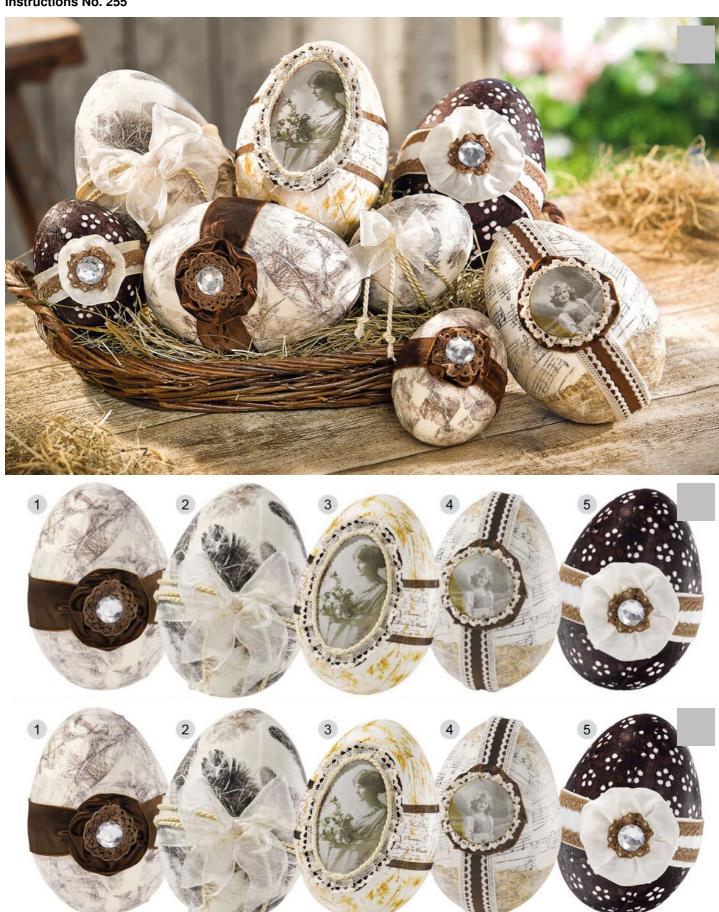

# Easter in country house style

Instructions No. 255

Organza hoborrano giue it with not giue to the knot of the Cord .

## 3. Egg with photo and stamp motif

The Straw silk paper with Napkin varnish stick on. Stamp on a border with dark brown stamping ink, after drying wipe over the egg with nougat brown stamping ink. Stick a narrow orange ribbon around the border. Glue a photo print on

cardboard and cut it out, emphasize the edges with Ink Pads . Glue the frilly Acetate ribbon behind the picture and fold it back. Glue the tip on the front and Cord around the picture. Fix the finished motif in the middle of the border.

#### 4. The Patch Egg

Tear both Décopatch papers into small pieces, glue a wide border of the notes, fill the rest with crackle. After drying, glue Straw silk paper over the entire surface. glue Acetate ribbon and tip around the egg. Glue a photo print on cardboard and cut it out, emphasize the edges with Ink Pads . Glue the frilly lace and Acetate ribbon behind the picture. Fix the finished motif in the middle of the border.

#### 5. The "Flower Nature" egg

Cut the Natural paper into small pieces and glue it on with Napkins lack. After drying, glue the Acetate ribbon and the tip around the egg. Cut a circle  $\emptyset$  4 cm out of cardboard, fix the Acetate ribbon in frills with hot glue. Glue on a gemstone and lace, stick the finished rosette in the middle of the border.