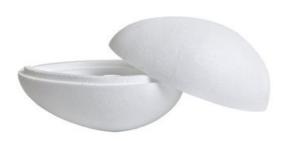

## Must Have

Styrofoam egg, 15,5 x 11 cm, 2 parts

1,99 €

RRP 2,29 €

Item

details

Quantity:

Add to shopping cart