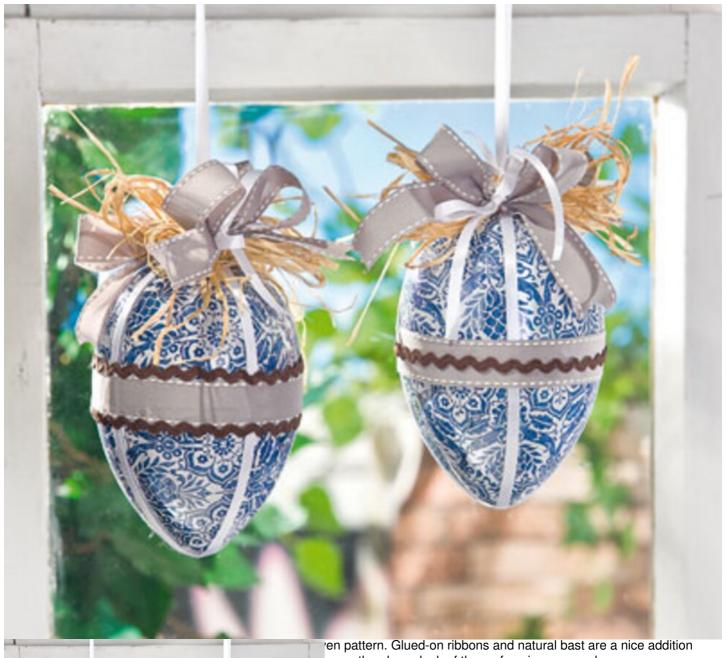

# Eier im Delfter Blau

#### Instructions No. 524

ren pattern. Glued-on ribbons and natural bast are a nice addition s way the glossy look of the surface is preserved.

kin white paint, the napkin motifs glow all the more.

Add to shopping cart