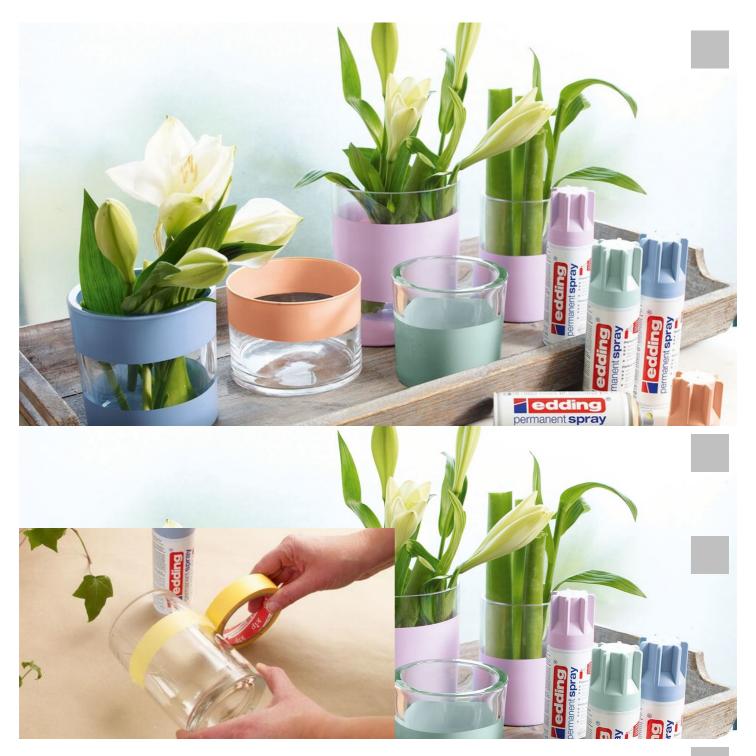

## Glass vases in pastel colours

Instructions No. 3051

Difficulty: Beginner

The motto is now "Pretty in pastel" not only in the fashion world, but also for home accessories. The airy ice cream colours blend in with many styles, can be combined in creative and versatile ways and create fresh accents, such as on these glass vases.