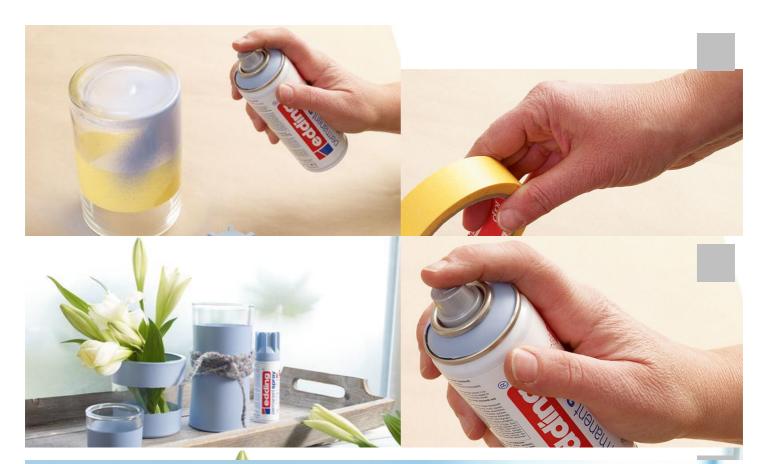

## Glass vases in pastel colours

Instructions No. 3051

Difficulty: Beginner

The motto is now "Pretty in pastel" not only in the fashion world, but also for home accessories. The airy ice cream colours blend in with many styles, can be combined in creative and versatile ways and create fresh accents, such as on these glass vases.