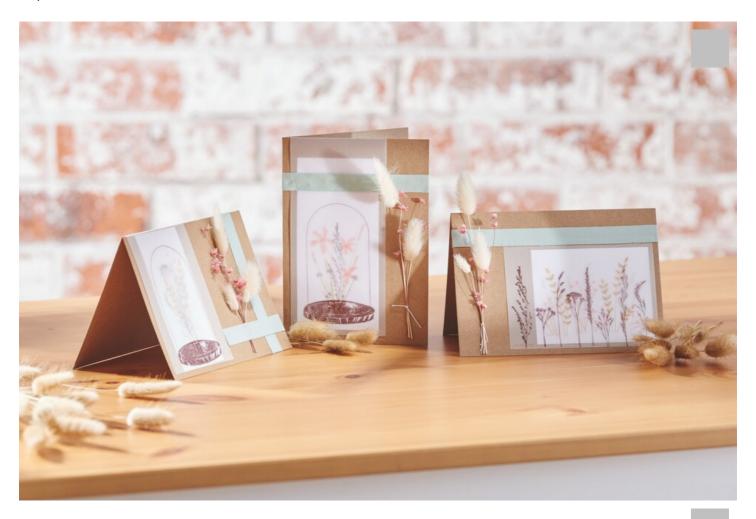

## Greeting cards in natural look

## Instructions No. 2444

Difficulty: Beginner

Working time: 2 Hours

These greeting cards are designed with little effort. They are made with great stamp designs and with dried flowers on kraft paper greeting cards. With their natural look, they are a very special basis for your personal messages to friends and acquaintances.