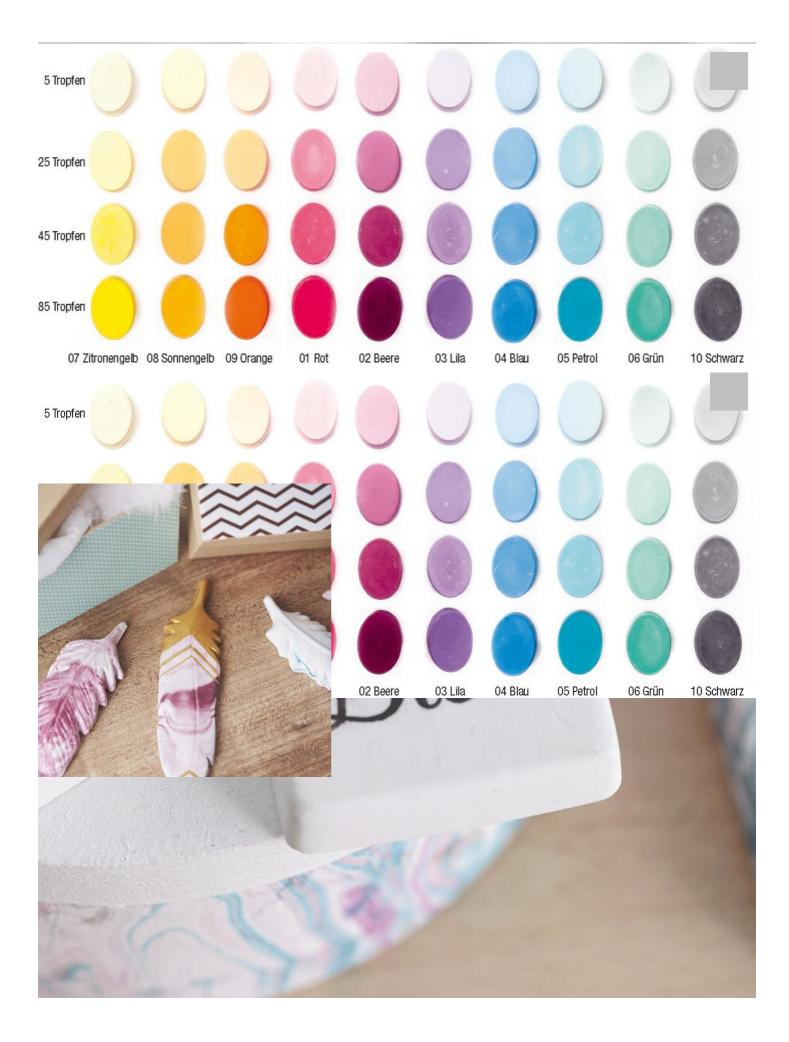

### Article information:

| Article number | Article name                           | Qty |
|----------------|----------------------------------------|-----|
| 485562-01      | Casting powder "Raysin 200", white1 kg | 1   |
| 756556-05      | VBS Colour Concentrate, 25 mlPetrol    | 1   |
| 488501-01      | Colour pigment powderGolden yellow     | 1   |
| 810401         | Mixing cup made of rubber              | 1   |
| 661140         | VBS Wooden sticks "Nature"             | 1   |
| 756235-02      | Clear varnish-Spray, 400 mlSilkmatt    | 1   |