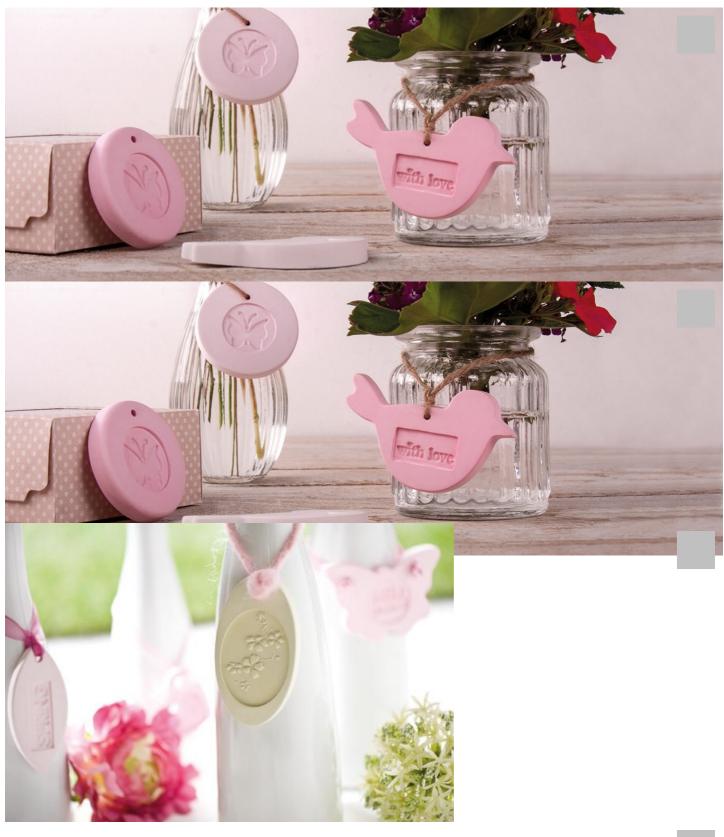

#### Instructions No. 1552

Difficulty: Beginner

<u>Casting design is</u> easy to implement and can be used for endless creative design ideas. Therefore this hobby is currently more popular than almost any other.