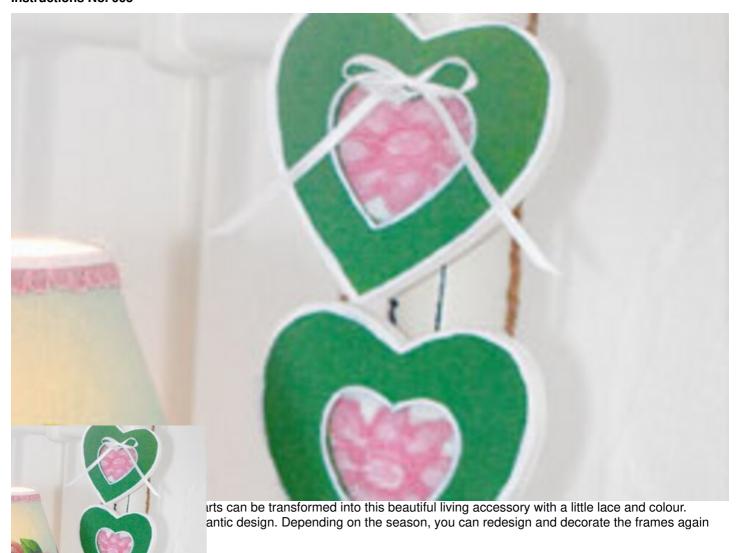

## Herz-Galerie mit Spitze im Landhaus-Stil

## **Instructions No. 995**

It's that simple:

Prime the frame in white. When dry, paint the front side with moss green paint, leaving a little space around the edges. Cut the flowers from the lace and place them inside the frame. Make small bows from Satin ribbon and fix them with hot glue on the heart frame.