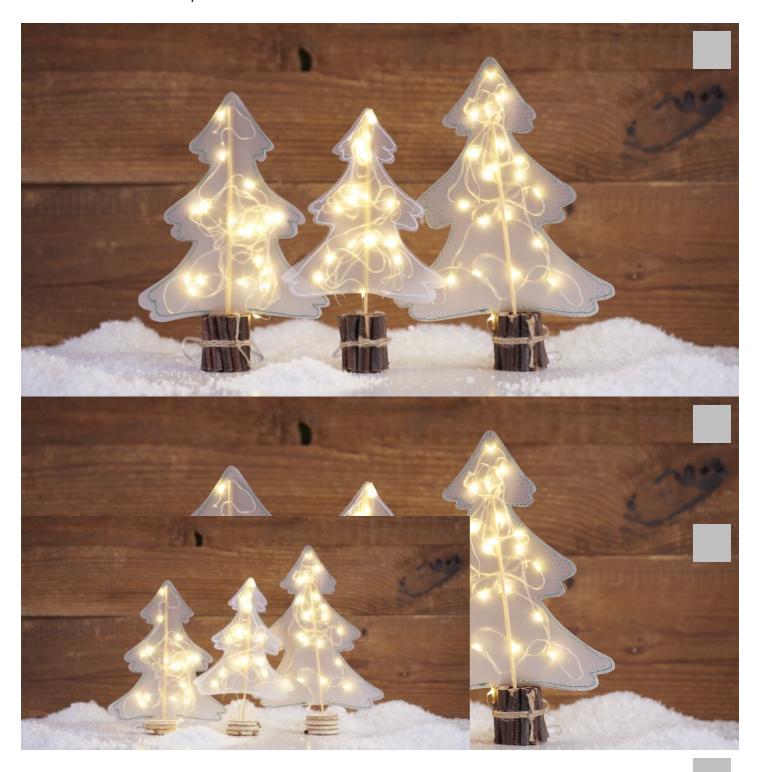

## Illuminated Christmas trees

Instructions No. 1841

Difficulty: Beginner

Working time: 45 Minutes

Illuminated decorations are an important part of Christmas. Because especially in the dark season, light creates a beautiful atmosphere.