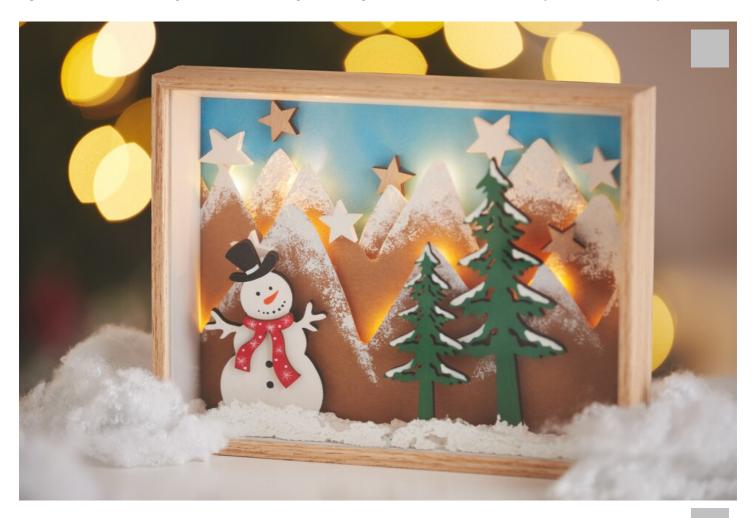

## Illuminated winter scene in the frame

Instructions No. 2369

Difficulty: Beginner

Working time: 3 Hours

This beautiful **self-designed decorative frame** brings Christmas spirit into your home! The snowman with the snow-covered mountain peaks is not only an eye-catcher in the light. In the dark, the **built-in LED light chain** makes the great winter motif glow and gives the mountain landscape a beautiful depth.