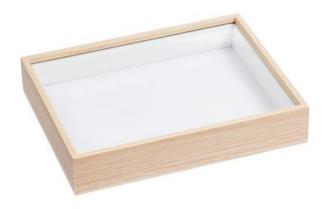

Decorative frame, approx. 21,5 x 16,5 x 4 cm

7,95 € Item details Quantity:

1

Add to shopping cart

| 13317     | Decorative frame, approx. 21,5 x 16,5 x 4 cm       | 1 |
|-----------|----------------------------------------------------|---|
| 708890    | Kraft paper DIN A4, 25 sheets                      | 1 |
| 735520-10 | VBS Decorative snow100 ml                          | 1 |
| 689793    | VBS Micro LED chain of lights, with timer, 20 LEDs | 1 |
| 567206-02 | 3D-Glue pads5 x 5 x 1,0 mm, 400 pieces             | 1 |
| 861229    | Photo cardboard block "Pastel"                     | 1 |
| 111065    | VBS Handicraft glue                                | 1 |
| 132138    | Fiskars "Professional metal cutter knife", 18 mm   | 1 |
| 131056    | VBS Plastic spatula, 5 parts                       | 1 |