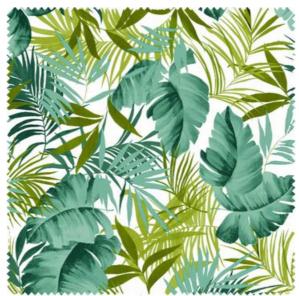

Motif fabric "Monstera Jungle"

8,95 €
(1 m2 = 6,39 €)
Item
details
Quantity:

0.6

Add to shopping cart