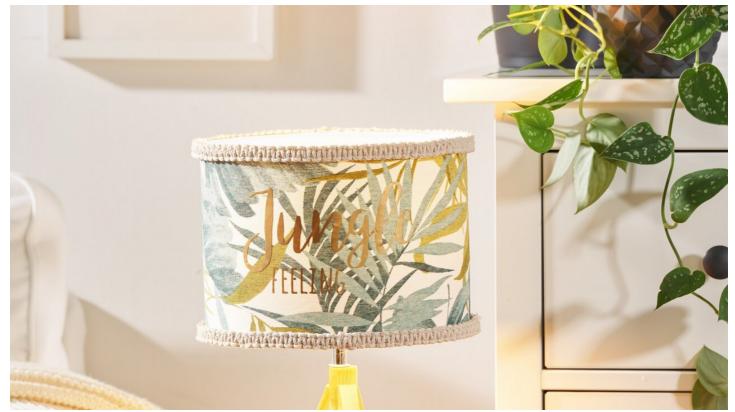

## Lamp Urban Jungle

Instructions No. 2390

Difficulty: Beginner

Working time: 4 Hours

Jungle feeling for your home! With our instructions and free motif template, you can create this tropical lamp with a trendy leaf motif in no time at all. The perfect splash of colour for your living room or bedroom.

## Article information:

| Article number | Article name                         | Qty |
|----------------|--------------------------------------|-----|
| 396974         | Motif fabric "Monstera Jungle"       | 1   |
| 68953301       | VBS Lampshade "Cylindrical", Ø 24 cm | 1   |
| 691604-14      | Self-adhesive vinyl filmGold-Matt    | 1   |
| 338608         | Transfer film for vinyl film         | 1   |