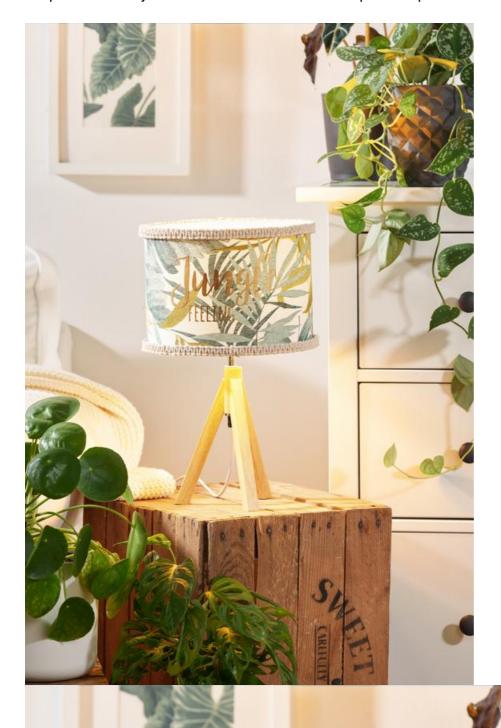

## Lamp Urban Jungle

Instructions No. 2390

Difficulty: Beginner

Working time: 4 Hours

Jungle feeling for your home! With our instructions and free motif template, you can create this tropical lamp with a trendy leaf motif in no time at all. The perfect splash of colour for your living room or bedroom.

## Article information:

| Article number | Article name                         | Qty |
|----------------|--------------------------------------|-----|
| 396974         | Motif fabric "Monstera Jungle"       | 1   |
| 68953301       | VBS Lampshade "Cylindrical", Ø 24 cm | 1   |
| 691604-14      | Self-adhesive vinyl filmGold-Matt    | 1   |
| 338608         | Transfer film for vinyl film         | 1   |