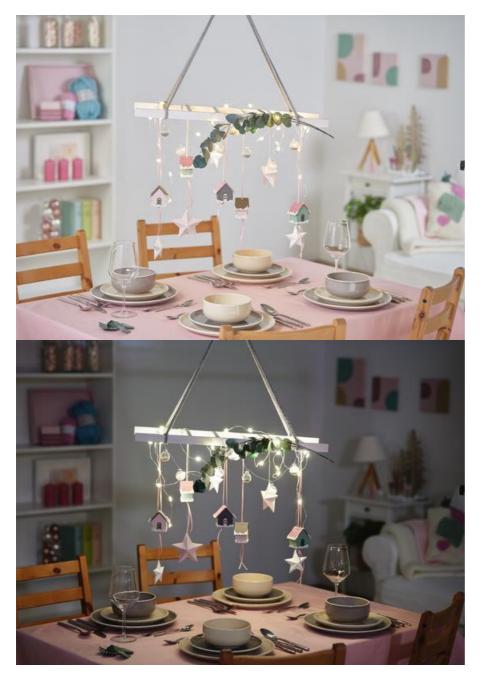

## Light decoration ladder

## Instructions No. 2320

Difficulty: Beginner

Working time: 5 Hours

Simple, decorative and an incredible eye-catcher - this ladder with light chain and playful accessories is a great decoration for the winter and Christmas season that creates a pleasant atmosphere.