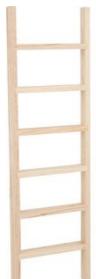

VBS Wooden ladder, 60 cm

9,95 € Item details Quantity:

1

Add to shopping cart