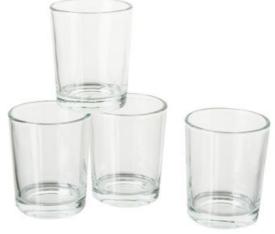

VBS Tea light jars "High"

3,49 € Item details

Quantity:

1

Add to shopping cart

## Article information:

| Article number | Article name                             | Qty |
|----------------|------------------------------------------|-----|
| 684804         | VBS Tea light jars "High"                | 1   |
| 275705-10      | KREUL Glass & Porcelain "ClearWater Blue | 1   |
| 500425-23      | Candle sand, 175 g8 wicks, Pastel Blue   | 1   |