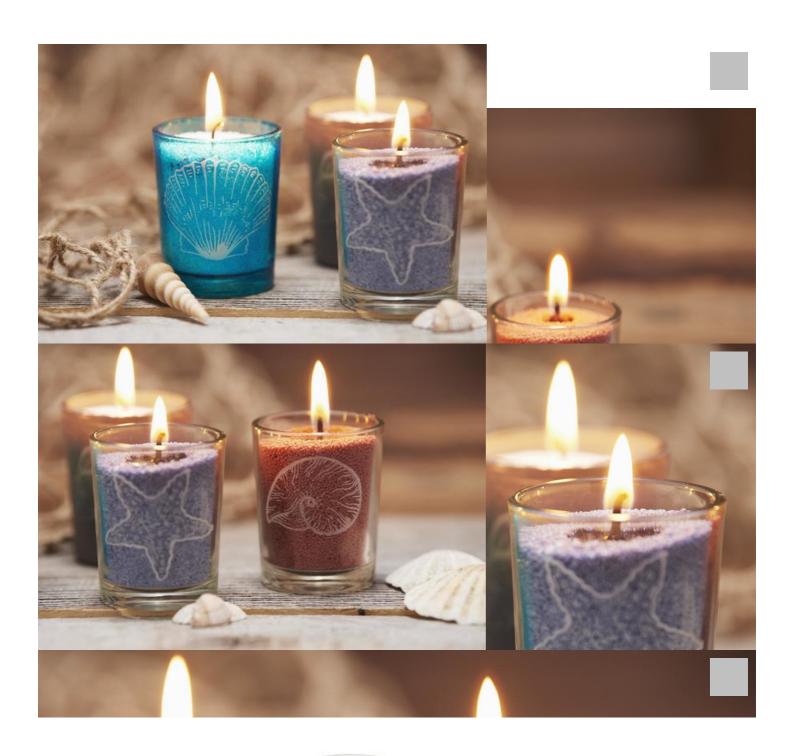

## Maritime glass engraving

Instructions No. 1727

Difficulty: Beginner

Working time: 2 Hours

These tea light glasses are maritime treasures! They were made with **Glass and porcelain paint** processed, with great motives <u>engraved</u> and then **filled** with candle sand. Perfect for maritime landscapes in the bathroom or super decorative on the dresser!