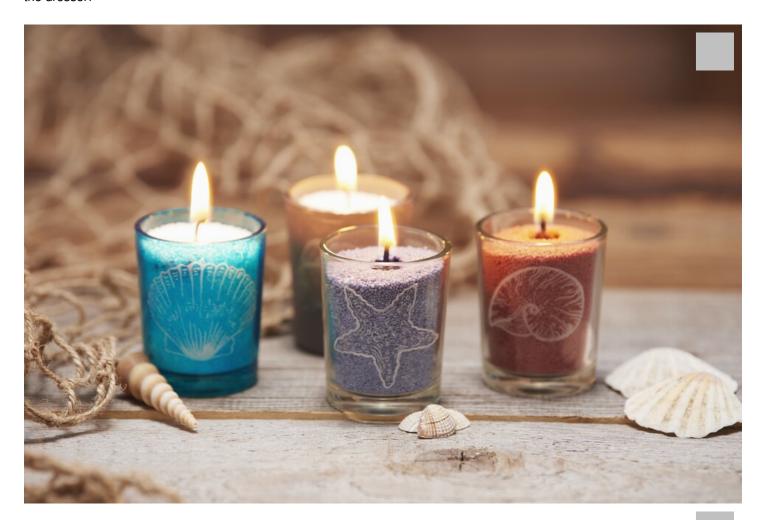

## Maritime glass engraving

Instructions No. 1727

Difficulty: Beginner

Working time: 2 Hours

These tea light glasses are maritime treasures! They were made with **Glass and porcelain paint** processed, with great motives <u>engraved</u> and then **filled** with candle sand. Perfect for maritime landscapes in the bathroom or super decorative on the dresser!