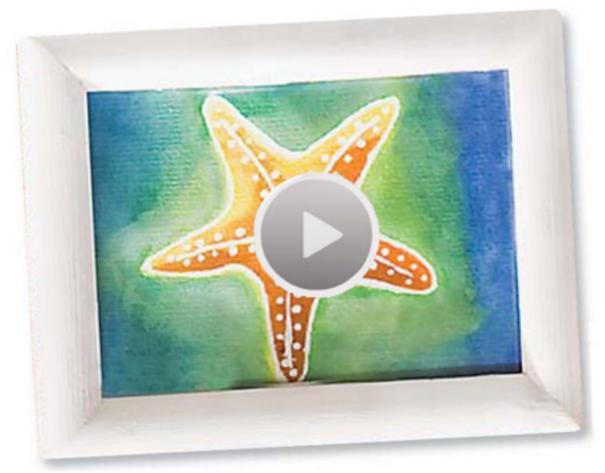

# Mask Painting

#### Instructions No. #

y paint opens up completely new design Mask Paint on water base are used to cover parts uper are subject to change. The masking paint is the colours are dry, the contours are simply special depth.