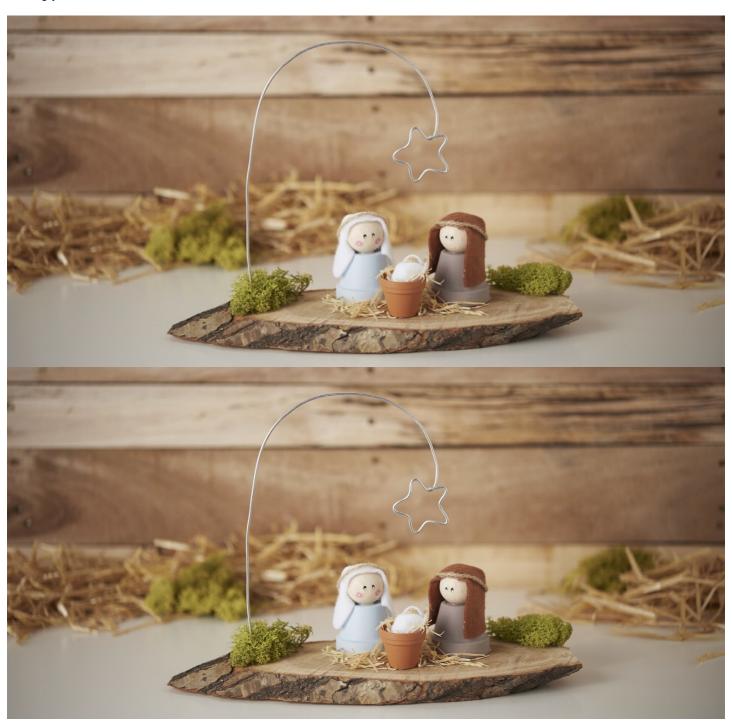

## Mini terracotta crib

## Instructions No. 3146

Difficulty: Beginner

Working time: 2 Hours 30 Minutes

Find out here how you can create a cute miniature nativity scene from small <u>clay pots</u> and a few other craft materials. With its natural look, the small nativity scene is a perfect Christmas decoration and looks very harmonious in any home. Have fun making your own!