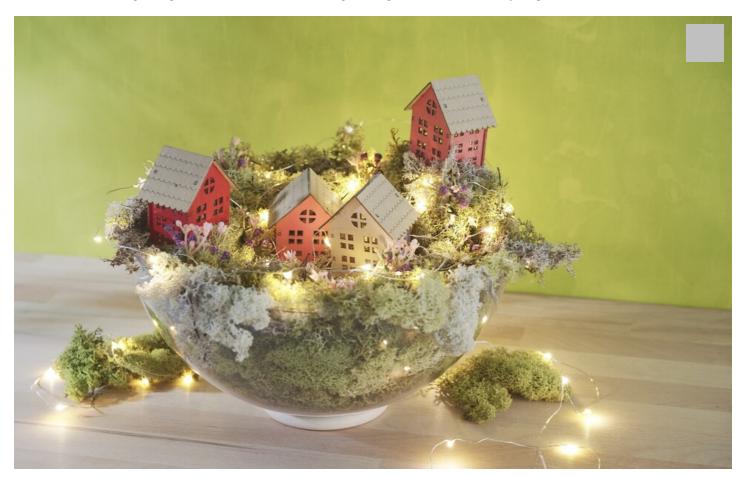

## Miniature landscape with cottage

Instructions No. 2117

Difficulty: Beginner

Working time: 2 Hours

This little enchanted village looks simply magical. A great decoration for the windowsill, a dresser or on the table. With a string of lights inside, it becomes a great light decoration in spring.