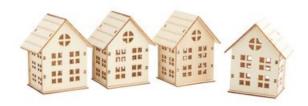

VBS Wooden building kit "Little house"

5,29 € Item

details Quantity:

1

Add to shopping cart

| 281058    | VBS Wooden building kit "Little house"  | 1 |
|-----------|-----------------------------------------|---|
| 615716-15 | VBS Iceland moss, 100 gMay Green        | 1 |
| 615716-00 | VBS Iceland moss, 100 gNature           | 1 |
| 560085-69 | VBS Craft paint, 50 mlBeige             | 1 |
| 600132    | Polystyrene ring flat, (Roman), Ø 25 cm | 1 |
| 600125    | Polystyrene ring flat (Roman), Ø 17 cm  | 1 |
| 10308     | VBS Blossom bunch "Babette"Pink         | 1 |
| 12002     | Wooden ringsØ 100 mm, 2 pieces          | 1 |