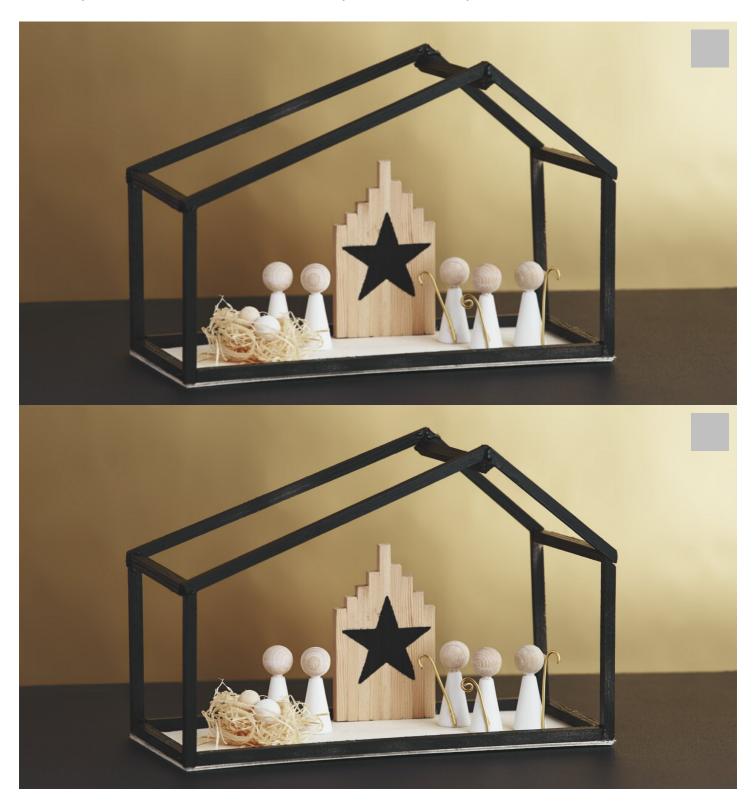

## Minimalistic nativity scene

Instructions No. 2072

Difficulty: Beginner

Working time: 8 Hours

Nativity ..for many people, Christmas is just one of them. The pretty scenery often finds a place on a chest of drawers, the windowsill or on the table. For those who find the coloured ones too colourful Nativity , we have the perfect instructions: a minimalist nativity scene with a simple look.