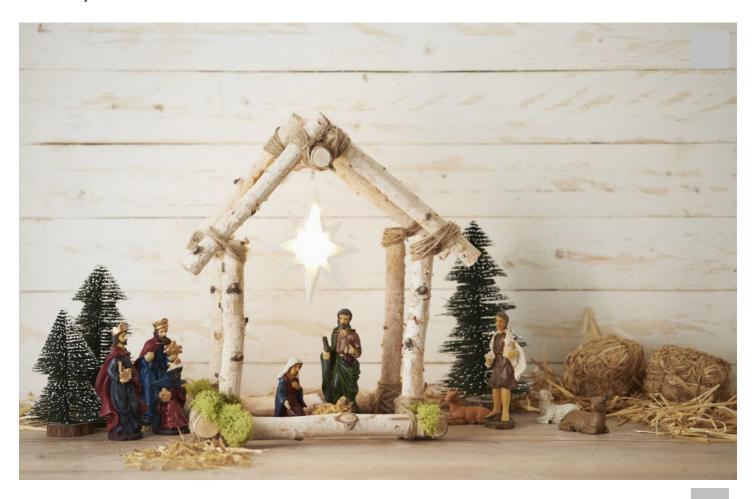

## Nativity from birch branches

Instructions No. 1681

Difficulty: Beginner

Working time: 45 Minutes

Among the most popular Christmas decorations are clearly **Nativity**. Arranged on a chest of drawers or a windowsill, the cute little figures create a direct Christmas feeling. In this manual we show you how to arrange the small **Nativity figures** can put a roof over your head.