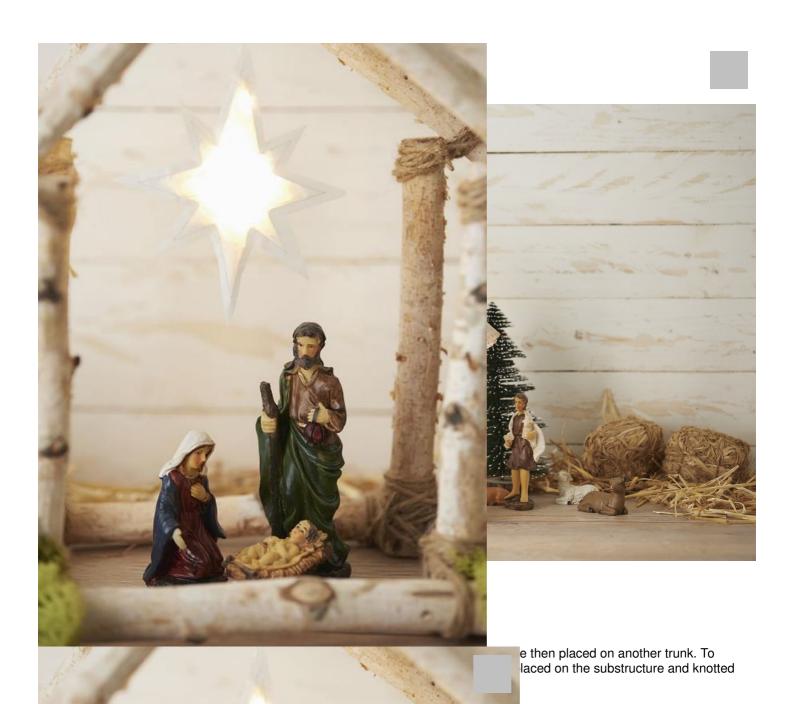

gether. As an alternative to sewing, you ory well. Leave a small gap at the top, all as the switch can be wound around

niature fir trees, some Straw and moss.

VBS Birch branches "Dalke", 10 pieces

9,99 € Item details Quantity: