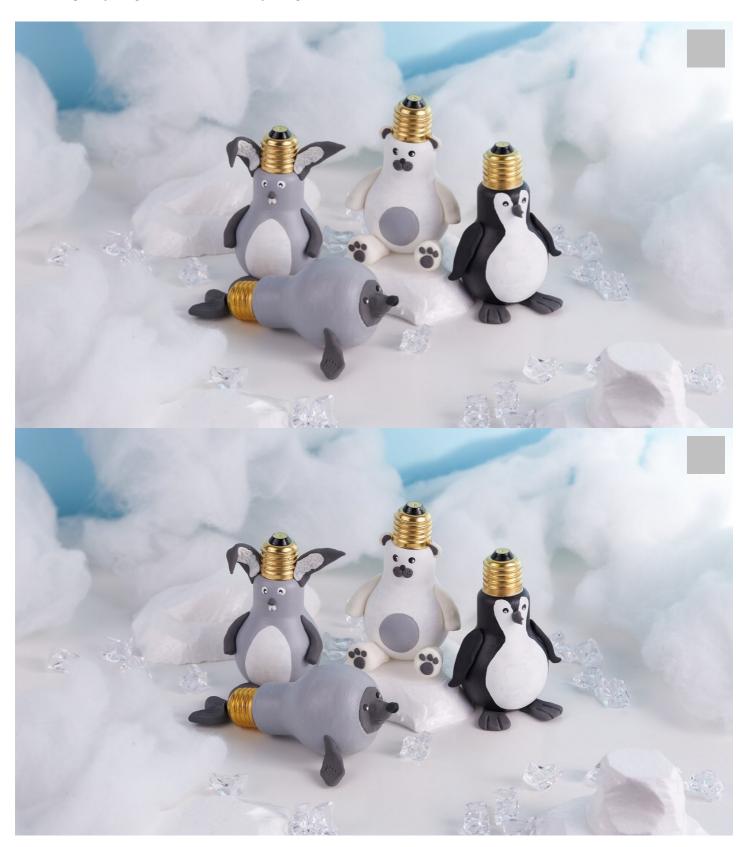

## Polar animals from light bulbs

Instructions No. 2317

Difficulty: Beginner

Working time: 5 Hours

Our cute polar animals welcome you in the cold. The penguin, polar bear, snow bunny and seal are made of light bulbs that have been painted with craft colours. Arms, legs, ears and fins were formed from modelling clay. A great craft idea for young and old.