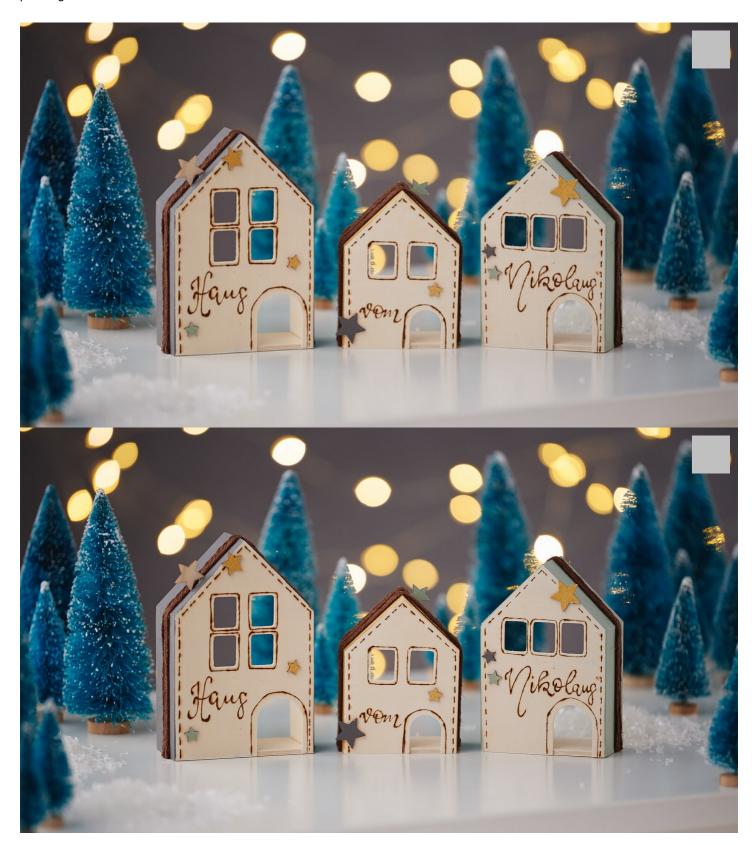

## Santa Claus house with branding

Instructions No. 2641

Difficulty: Beginner

Working time: 1 hour 30 Minutes

Create a trio of houses from Santa Claus with little effort from three plain wooden houses. A great idea with paint and brand painting.