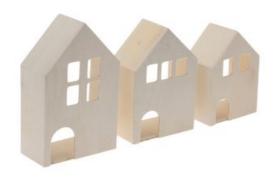

3D wooden house, set of 3

8,59 € Item details Quantity:

1

Add to shopping cart

## Article information:

| Article number | Article name                               | Qty |
|----------------|--------------------------------------------|-----|
| 13988          | Jute cord "Basic"Brown                     | 1   |
| 11779          | 3D wooden house, set of 3                  | 1   |
| 521536         | VBS Double sided adhesive tape, 8 mm, 25 m | 1   |
| 560085-89      | VBS Craft paint, 50 mlStone Grey           | 1   |
| 560085-01      | VBS Craft paint, 50 mlGold                 | 1   |
| 560085-96      | VBS Craft paint, 50 mlPastel-Olive Green   | 1   |
| 18155          | VBS Craft glue No. 18228 ml                | 1   |
| 852357         | Graphite Pencils, set of 4                 | 1   |
| 120371-08      | VBS Flat brush "Easy-Brush"Size 08/8,8 mm  | 1   |