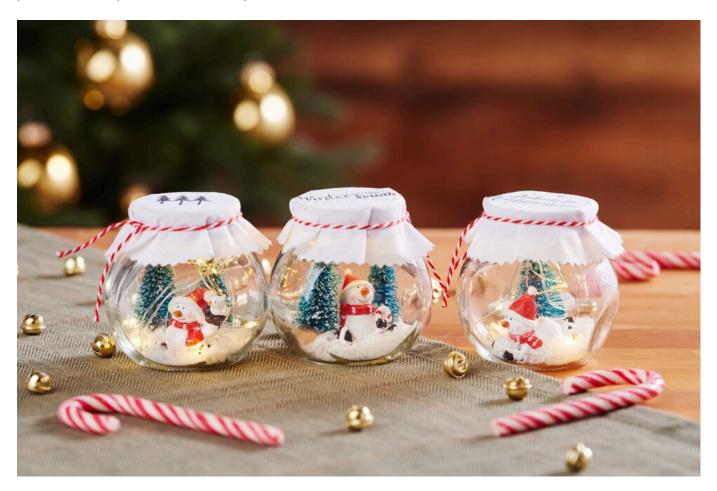

# Screw jar light decoration

**Instructions No. 2630** 

Difficulty: Beginner

Working time: 1 hour

These small miniature light decorations are wonderful as a small gift during the Christmas season. Also in your own home you exude a warm light.

#### **Craft fabric hood**

First cut out Ø 11 cm circles from the fabric with pinking shears and iron them smooth. Place the stamp on the acrylic block, press it into the stamp pad and stamp in the center of the cut out fabric. We recommend cleaning the stamp you use with stamp cleaner afterwards.

### Miniature world in a screw-top jar

First place a figurine and fir trees in the jar, fix them with some hot glue. Then add diamond snow to the jar. Once this dries, it will fix the miniatures as well. Put the string of lights in the jar so that the battery compartment stays outside.

### Screw jar with fabric hood

Place the stamped fabric piece on the screw jar lid and tie it to the jar with a pretty cord.