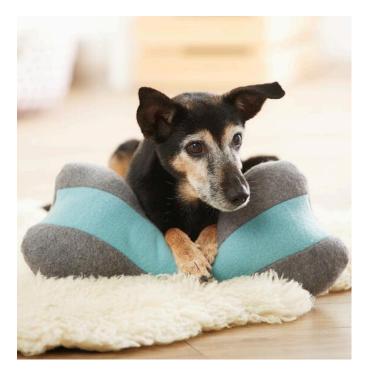

## Sew Bone Pillows for Your Dog

**Instructions No. 1702** 

Difficulty: Beginner

Working time: 45 Minutes

Make your **dog** happy and sew a cuddly **cushion** for your darling. Your dog can use this both at home and on the road. Our dog pillow looks like a bone and is a cuddly resting place for your dog.

In our example we have sewn the middle strip in a different colour for the front part. Transfer the pattern to your chosen fabric and cut out the three strips with seam allowance. Here you can of course also make all three strips in a different colour or cut the back twice to get a plain coloured cushion. The back part can also be coloured, of course. You can sew it just as you like.

For the three-strip version, first place two strips right sides together and sew them together. Next, place the third strip right sides together on the piece of fabric and sew them together. Now you should have two pieces of fabric that are shaped like a bone. (front part and back part)

Place the two pieces of bone material on top of each other, pin them together and sew them together. Leave an opening for turning. If necessary, shorten the seam allowances to about 0.5 cm after sewing together. Now turn the cushion and fill it with **cotton wool** 