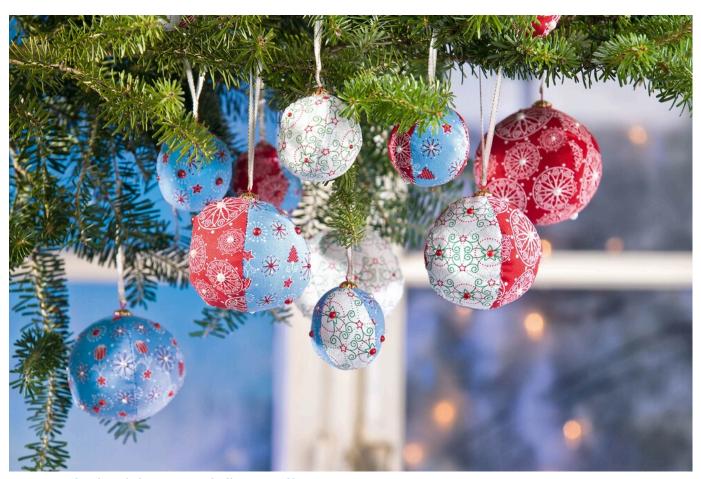

## Sewn Christmas Balls

**Instructions No. 414** 

Difficulty: Advanced

Working time: 25 Minutes

The **most beautiful christmas tree balls are** definitely the **self-designed** ones. The sewn baubles are made of christmassy fabric cuts. Your tree decoration becomes a very special creative highlight. To make the pretty fabric balls for your Christmas tree, download the motif template.

So you make the Christmas tree balls yourself

From the pattern, make one Stencil out of one piece of foil or cardboard, transfer it to fabric four times per ball and cut it out.

Pins Pin two pieces right sides together and sew them together on one side, either by hand or with a sewing machine. Then sew these two pieces together right sides together, except for a turning opening Turn the ball over, fill it with cotton wool and close the opening by hand with a mattress stitch Cut the ribbon to size (for the small ball about 16 cm, for the large ball about 21 cm), glue the ends together with gemstone glue to form a loop or sew them together with a few stitches.

Sew on the bead cap with pearl thread and fasten the loop in it Finally decorate the balls with the half pearls.

\_\_\_\_\_

Dear sewer, as fabrics are seasonal goods and we always want to have trendy fabrics in stock for you, it can happen that the sewn fabric is no longer in our range.