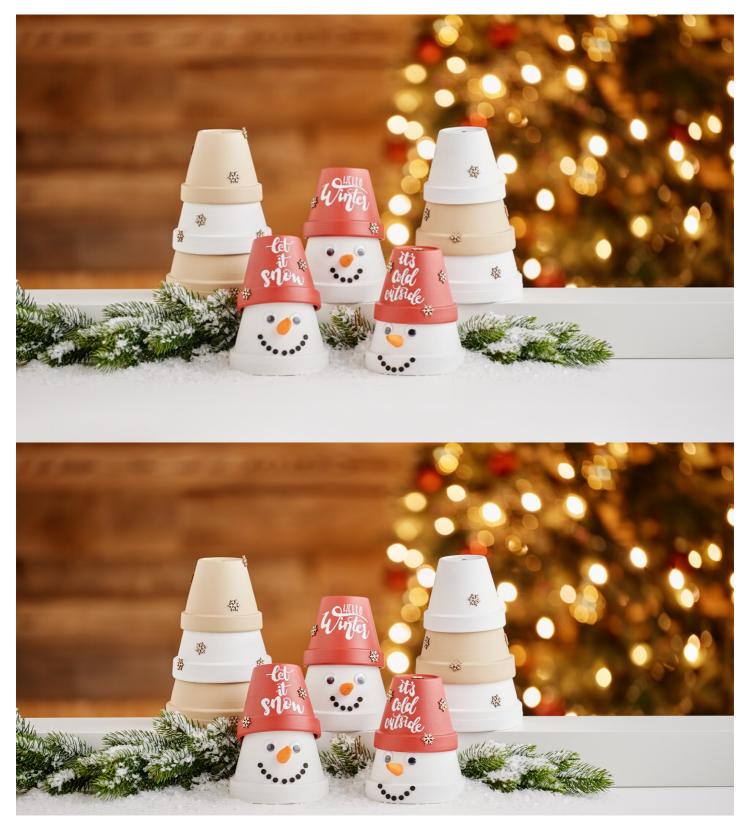

## Snowmen and Christmas trees made from terracotta pots

Instructions No. 3162

Difficulty: Beginner

Working time: 5 Hours

Do you love realising creative craft projects and are looking for a unique DIY idea? Then you've come to the right place! The painted **terracotta pots** offer a wonderful opportunity to let your creativity run wild while creating beautiful decorations for indoor and outdoor areas. In these step-by-step instructions, we'll show you how to make **charming snowmen** and **festive Christmas trees** from terracotta pots. Be inspired by these winter craft instructions and bring a piece of handmade magic into your home!

shape of a Christmas tree. Decoration: Decorate the Christmas tree with scatter decorations. Use handicraft glue to stick the scatter decorations to the pots.

## Apply clear varnish:

If you plan to place the painted terracotta pots outside, apply a weatherproof clear varnish. This will protect the colours from the weather and prolong the life of your artwork.