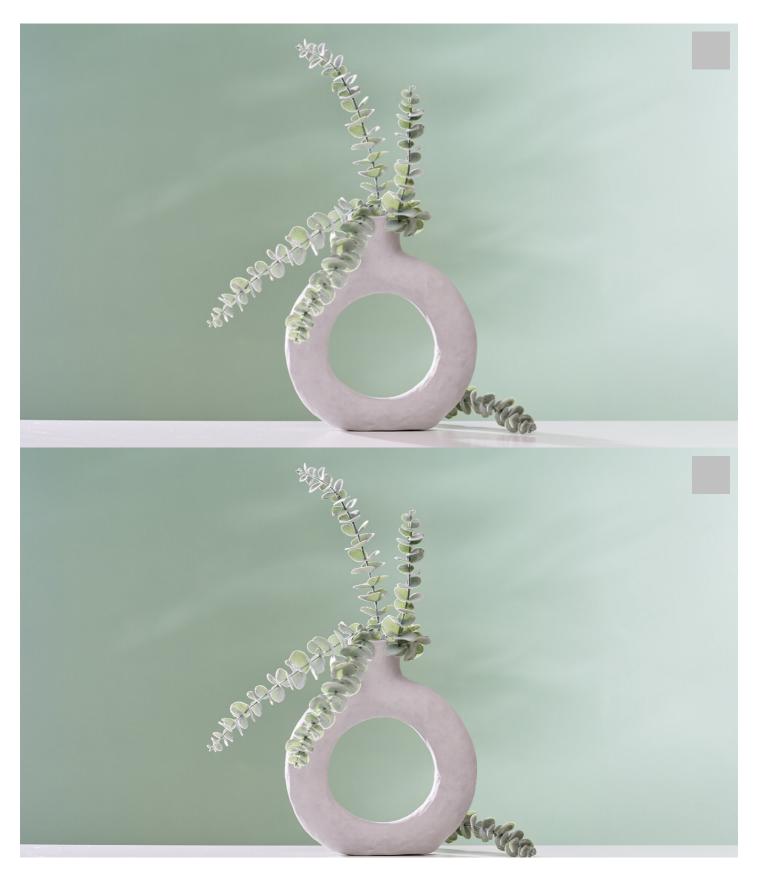

## Styrofoam ring vase

Instructions No. 2723

Difficulty: Beginner

Working time: 4 Hours

When modelling, beautiful and also practical things can be formed with the hands. This vase was also made from concrete modelling clay. In this tutorial, we explain how you too can create the decorative vase.