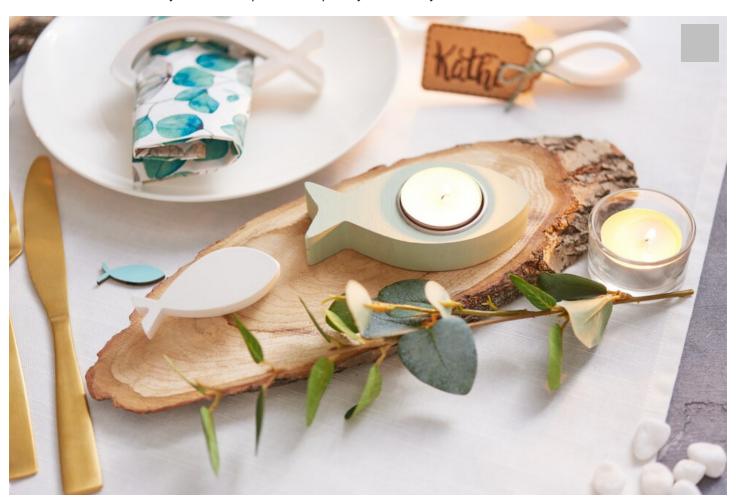

## Table decorations for your family celebration

Instructions No. 3251

Difficulty: Beginner

Working time: 2 Hours

If you're looking for a unique decoration idea for your **family celebration**, these stylish tea light holders and napkin rings made from decorative fish are guaranteed to turn heads at a **communion**, **confirmation** or **christening**. With our simple step-by-step instructions, you're sure to succeed. The craft idea is perfect for your personal family celebration and can be customised. Let yourself be inspired and express your creativity!