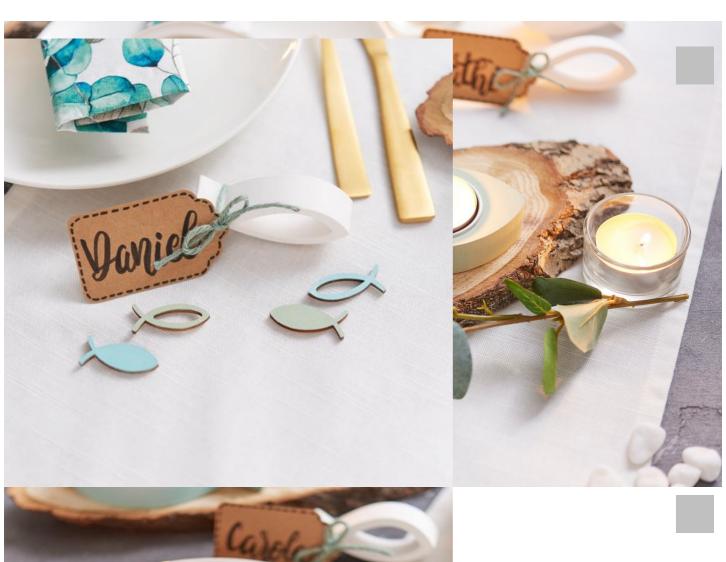

## Table decorations for your family celebration

Instructions No. 3251

Difficulty: Beginner

Working time: 2 Hours

If you're looking for a unique decoration idea for your **family celebration**, these stylish tea light holders and napkin rings made from decorative fish are guaranteed to turn heads at a **communion**, **confirmation** or **christening**. With our simple step-by-step instructions, you're sure to succeed. The craft idea is perfect for your personal family celebration and can be customised. Let yourself be inspired and express your creativity!