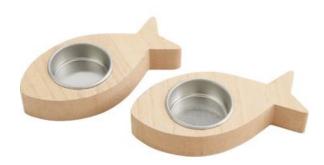

## VBS Tealight holder "Fish"

3,99 €

Item

details

Quantity:

Add to shopping cart