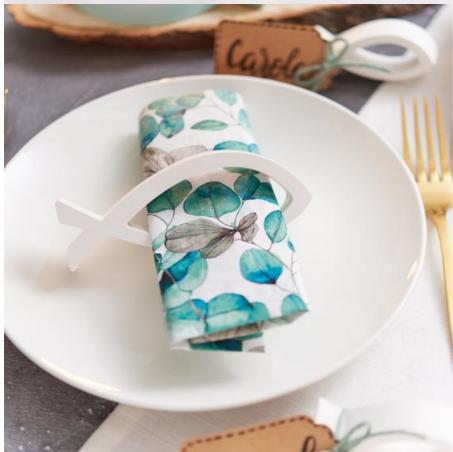

## Table decorations for your family celebration

Instructions No. 3251

Difficulty: Beginner

Working time: 2 Hours

If you're looking for a unique decoration idea for your **family celebration**, these stylish tea light holders and napkin rings made from decorative fish are guaranteed to turn heads at a **communion**, **confirmation** or **christening**. With our simple step-by-step instructions, you're sure to succeed. The craft idea is perfect for your personal family celebration and can be customised. Let yourself be inspired and express your creativity!