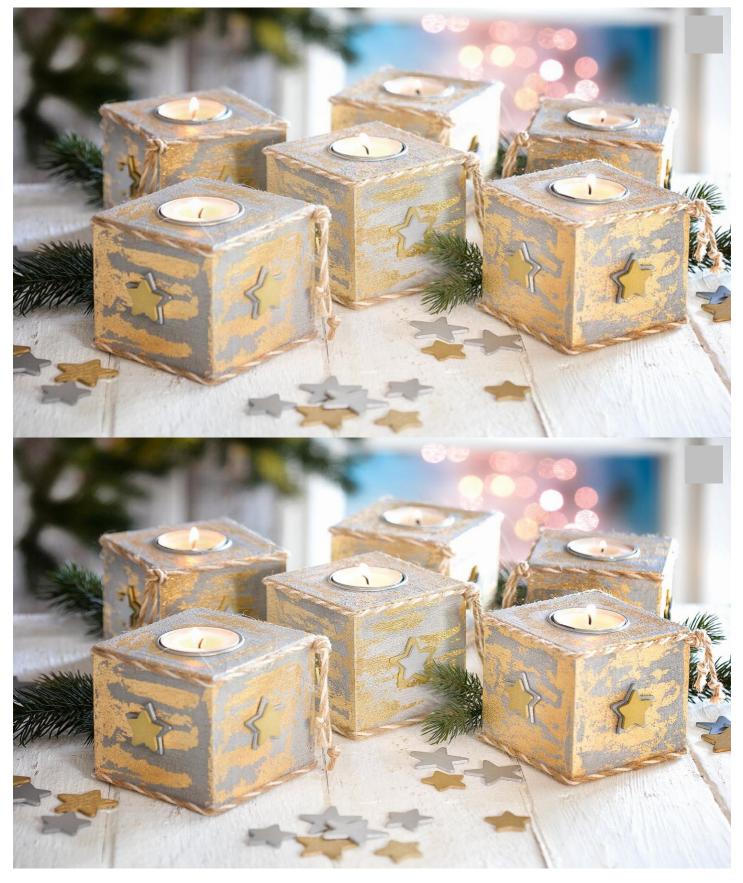

## Tutorial: Noble tea light cubes with concrete & leaf metal

Instructions No. 1256

VBS Tealight cube