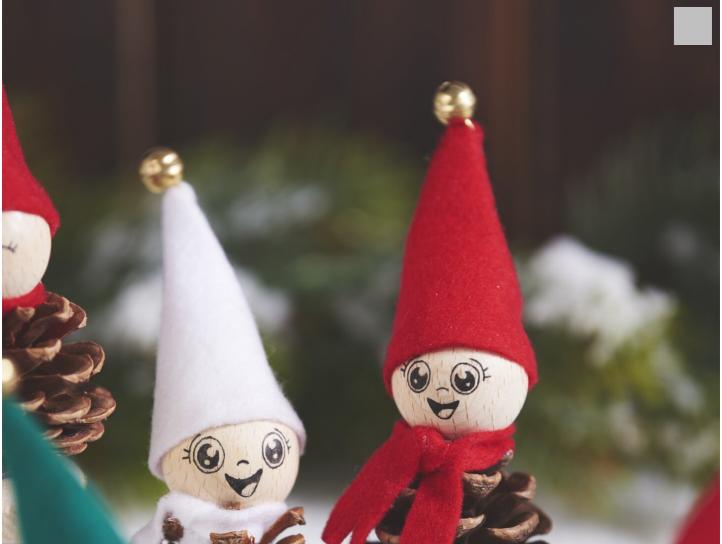

## VBS Kreativ-Set "Tannenzapfen-Wichtel"

Instructions No. 1989

Difficulty: Beginner

Working time: 2 Hours 30 Minutes

Once upon a time there were **10 little gnomes** waiting to be designed by you, to make themselves comfortable in your home. The little **cone men** prefer to sit **on** the windowsill or the chest of drawers. You can also give away the cute little fellows as a present and give your loved ones such a pleasure. In our set everything is included to create 10 cone elves. You only need hot glue, scissors and one for the Fineliners faces. The finished gnomes measure a size of about 12 cm.