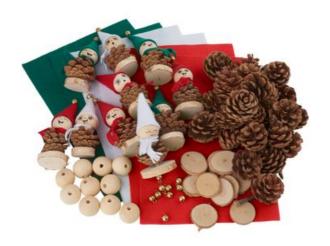

## VBS Kreativ-Set "Tannenzapfen-Wichtel"

Instructions No. 1989

Difficulty: Beginner

Working time: 2 Hours 30 Minutes

Once upon a time there were **10 little gnomes** waiting to be designed by you, to make themselves comfortable in your home. The little **cone men** prefer to sit **on** the windowsill or the chest of drawers. You can also give away the cute little fellows as a present and give your loved ones such a pleasure. In our set everything is included to create 10 cone elves. You only need hot glue, scissors and one for the Fineliners faces. The finished gnomes measure a size of about 12 cm.

VBS Handicraft set "Fir cone gnome"

11,99 € Item details Quantity:

1

Add to shopping cart