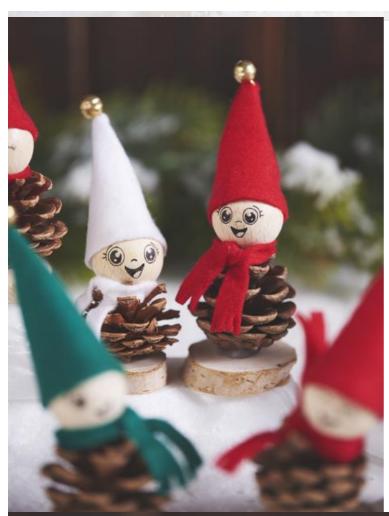

## VBS Kreativ-Set "Tannenzapfen-Wichtel"

Instructions No. 1989

Difficulty: Beginner

Working time: 2 Hours 30 Minutes

Once upon a time there were **10 little gnomes** waiting to be designed by you, to make themselves comfortable in your home. The little **cone men** prefer to sit **on** the windowsill or the chest of drawers. You can also give away the cute little fellows as a present and give your loved ones such a pleasure. In our set everything is included to create 10 cone elves. You only need hot glue, scissors and one for the Fineliners faces. The finished gnomes measure a size of about 12 cm.