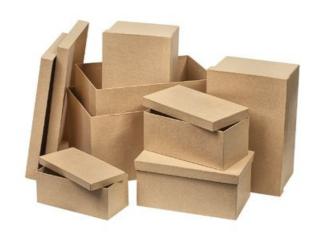

VBS Cardboard boxes "Rectangle", set of 7

17,99 €
Item
details
Quantity:

1

Add to shopping cart