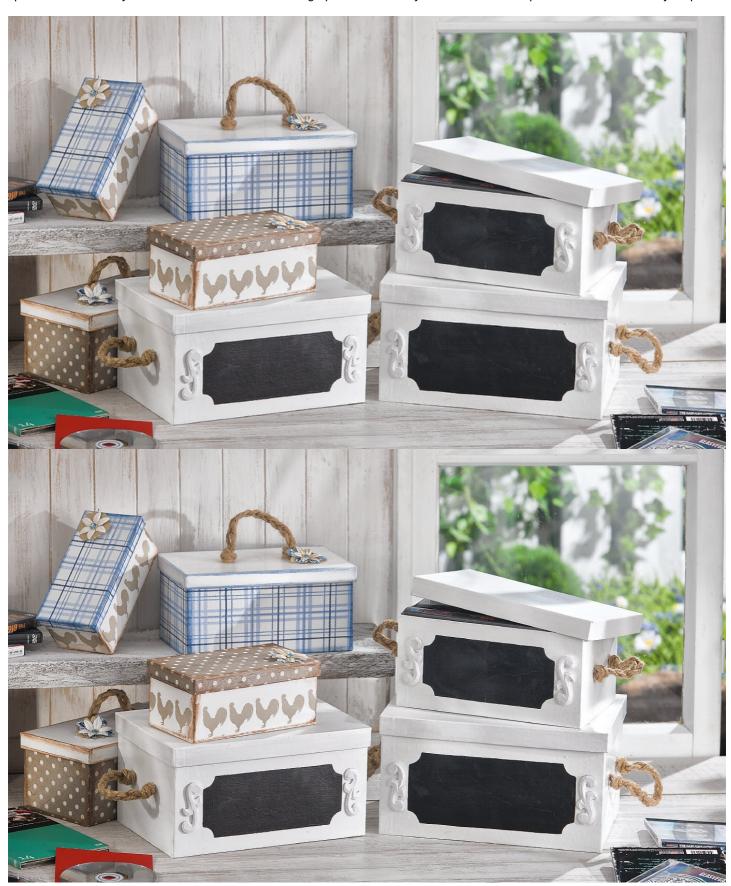

## Vorratsboxen mit Serviettentechnik und Tafelflächen

## **Instructions No. 308**

You can never have enough large boxes that make it easier to clean up. Especially when they are as beautiful as these specimens in country house look. With colour and large patterned ones you can recreate Napkins them in a few easy steps.