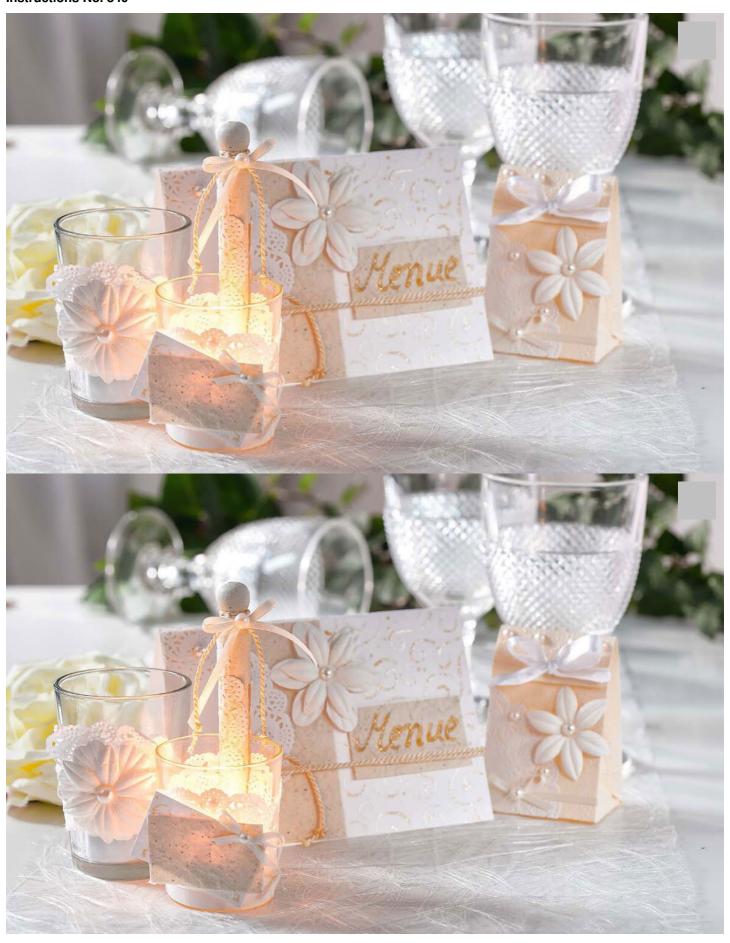

## Wedding Decoration in Cream and White

Instructions No. 840

Embossed cardboard Milan, approx. 50 x 70 cm, 220 g/sqm, Champagne

2,75 € (1 m2 = 7,86 €) Item details

Select variant

Quantity:

1

Add to shopping cart

## Article information:

| Article number | Article name                                                     | Qty |
|----------------|------------------------------------------------------------------|-----|
| 701730-95      | Embossed cardboard Milan, approx. 50 x 70 cm, 220 g/sqmWhite     | 1   |
| 701730-25      | Embossed cardboard Milan, approx. 50 x 70 cm, 220 g/sqmChampagne | 1   |
| 706667-00      | Coloured paperWhite                                              | 1   |
| 632836         | Half pearls, mother of pearl                                     | 1   |
| 661171         | VBS Nostalgia clothespins                                        | 1   |
| 709279         | VBS Folding leg                                                  | 1   |
| 686198         | VBS Tea light glasses, set of 4                                  | 1   |
| 303880-84      | Marabu Glitter PenGlitter-Gold                                   | 1   |
| 560085-67      | VBS Craft paint, 50 mllvory                                      | 1   |
| 412124-11      | Satin ribbon, 3 mmCreame                                         | 1   |
| 644303-06      | VBS Double page Adhesive tape6mm                                 | 1   |